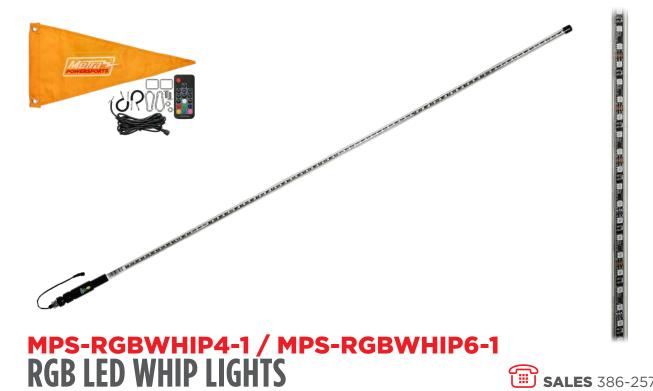

## **RGB LED WHIP LIGHTS**

## MPS-RGBWHIP4-1 RGB - LED Whip Light 4 ft MPS-RGBWHIP6-1 RGB - LED Whip Light 6 ft

- Made from a polycarbonate flexible tube that can bend up to 180 degrees allowing it to withstand rugged terrain, enhancing its durability
- Rated IP67
- Safety flag with metal mounts included. Mounts can be rotated 360 degrees
- · RF wireless remote included
- Features a black anodized billet CNC aluminum base with a quick disconnect
- 20 color combinations, 5 brightness levels, 10 flash speeds
- 5050 LED chipset
- Length: 4 ft with 160 LEDs or 6 ft with 240 LEDs
- 50,000 hours of life
- 10 ft of detachable power wire included
- Installation: This whip light easily attaches to any antenna type mount and wires up to a switch (sold separately)
- Attaches to the MPS-WHIPM universal whip mount from Metra PowerSports (sold separately)