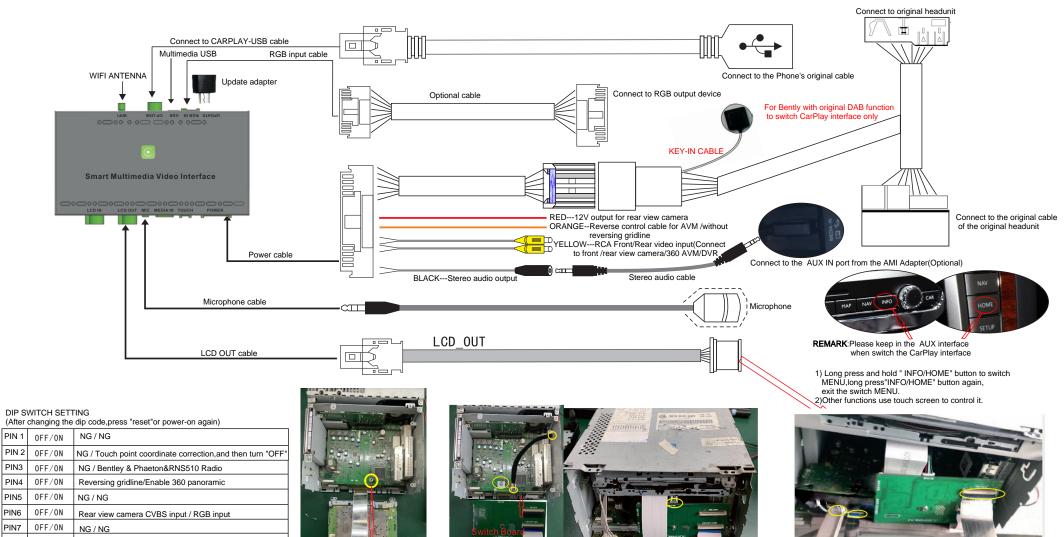

## Bentley & VW Phaeton(2010~2018) VW RNS510 Radio WIRING DIAGRAM---LDS-BLY80-CP

PIN8 0FF/0N After market rear view camera/Original rear view camera

Reset Dip Switch LED

 After disassembling the panel, cover and the screws of the original engine, install the copper column in the position specified in the figure. 2).Insert the 50PIN and on the switching board with the original headunit, fix the switching board with the screws removed from the original headunit, and then insert the LVDS line and pay attention to the outlet position. The movement and upper cover are then installed, as shown above.

 Insert the three lines of the original headunit's panel (50PIN FPC/12PIN/SD card cable). Then restore the panel of the headunit.

Remark: For the Bently with orginal DAB function, you can only use our switch button key to switch the CarPlay interface.