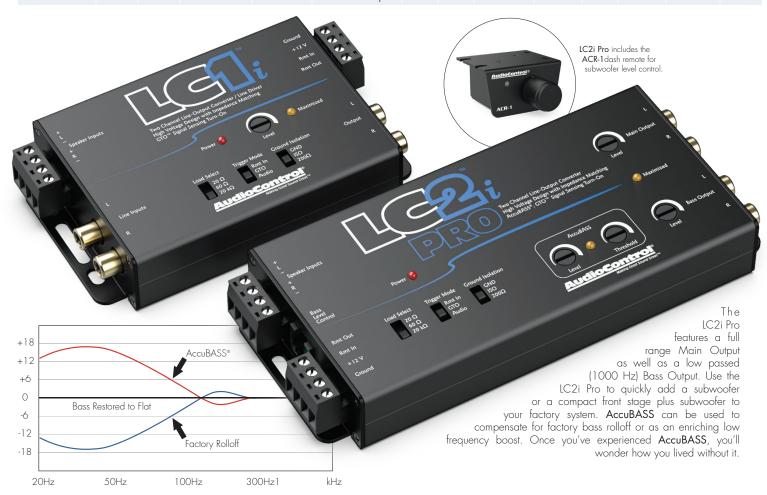

PATENTED ACCUBASS® PROCESSING | ACR-1 REMOTE INCLUDED (LC2i PRO)

#### 2 CHANNEL COMPACT ACTIVE LINE OUTPUT CONVERTERS

The LC1i and LC2i Pro join ranks with AudioControl's most popular active line output converter, the LC2i. Adding a sub? Planning a full system? Either way, get the best possible signal from your factory sound system to your amplifiers. Load selection switches mean OEM integration has never been easier and the LC1i and LC2i Pro will work with the most finicky factory sound systems. Installer friendly turn on trigger modes allow for flexibility via GTO™ Signal Sense (DC offset), audio sense, or remote 12 volt inputs. For future head unit upgrades, the LC1i is also a line driver and can remain in the system to provide optimal preamp signal. Step up to the LC2i Pro for AudioContol's AccuBASS® and an included ACR-1 level control.

- Active Speaker Level Inputs (up to 40V input handling)
- Built In Line Driver with up to 9.5 Vrms Output
- Line Level Inputs (LC1i)
- AccuBASS® Bass Rolloff Compensation Circuit (LC2i Pro)
- Load Selection Switch for Painless OEM Integration
- Multiple Trigger Modes: GTO<sup>™</sup>, Audio Sense, 12 V Turn On
- Slim Chassis with Integrated Mounting Brackets
- ACR-1 Dash Remote Included (LC2i Pro)