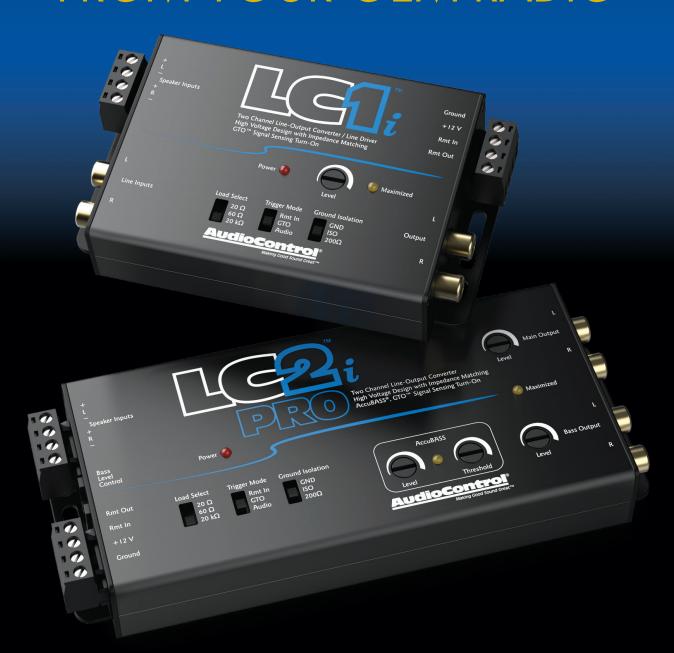

#### 2 CHANNEL COMPACT ACTIVE LINE OUTPUT CONVERTERS

The LC1i and LC2i Pro join ranks with AudioControl's most popular active line output converter, the LC2i. Adding a sub? Planning a full system? Either way, get the best possible signal from your factory sound system to your amplifiers. Load selection switches mean OEM integration has never been easier and the LC1i and LC2i Pro will work with the most finicky factory sound systems. Installer friendly turn on trigger modes allow for flexibility via GTO™ Signal Sense (DC offset), audio sense, or remote 12 volt inputs. For future head unit upgrades, the LC1i is also a line driver and can remain in the system to provide optimal preamp signal. Step up to the LC2i Pro for AudioContol's AccuBASS® and an included ACR-1 level control.

- Active Speaker Level Inputs (up to 40V input handling)
- Built In Line Driver with up to 9.5 Vrms Output
- Line Level Inputs (LC1i)
- AccuBASS® Bass Rolloff Compensation Circuit (LC2i Pro)
- Load Selection Switch for Painless OEM Integration
- Multiple Trigger Modes: GTO<sup>™</sup>, Audio Sense, 12 V Turn On
- Slim Chassis with Integrated Mounting Brackets
- ACR-1 Dash Remote Included (LC2i Pro)