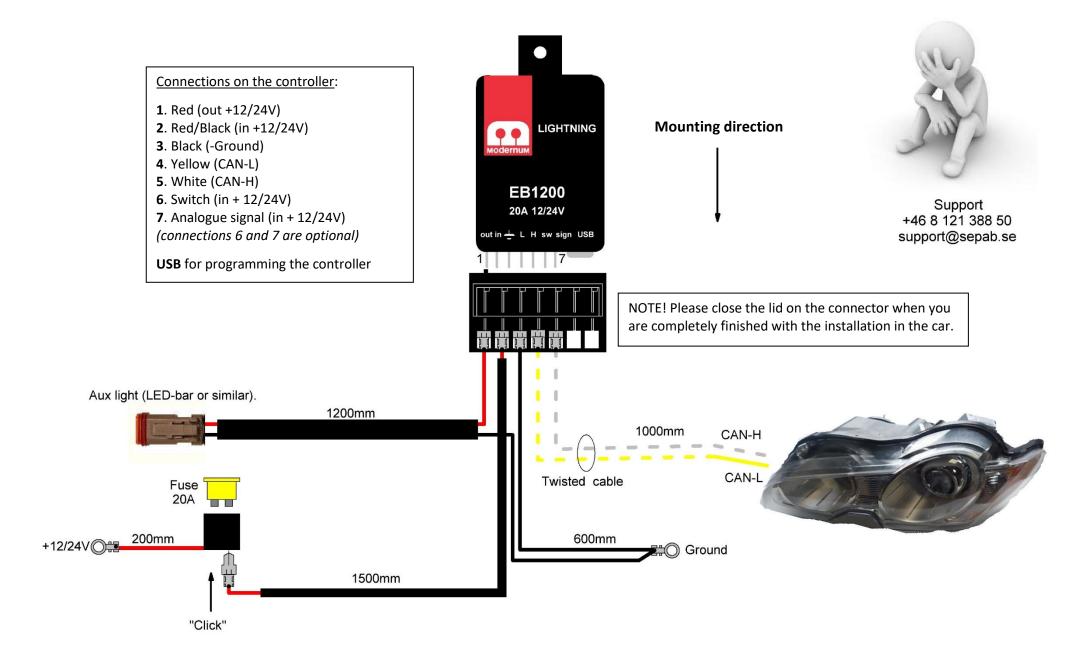

## **Digital Lightning 1200**

A professional kit designed for cars with CAN-controlled headlights. The Digital Lightning 1200-kit includes an electronic controller together with fused cablings with a DT-connector for an easy connection to a LED light bar or other auxiliary lights.

With the help of the included USB memory, you can easily program the Digital Lightning 1200 to adapt to your vehicle. Applicable software can be downloaded from our website www.modernum.se.

NOTE! White (CAN-H) and yellow (CAN-L) twisted cable = Digital signals in.

Pleas use the enclosed heat shrinkable crimp splices, when connecting the CAN-cables.