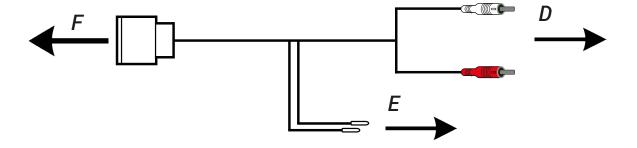

- Connect 2 x 8 pin ISO to vehicle
- C Connect to vehicle OEM connector
- D Connect RCA connections to pre-amp outputs

Red Preamp Output Right
White Preamp Output Left

E Solder both blue/white wires to 1.5k Ohm resistor and connect to vehicle amplifier remote connector

Connect to vehicle OEM antenna connector