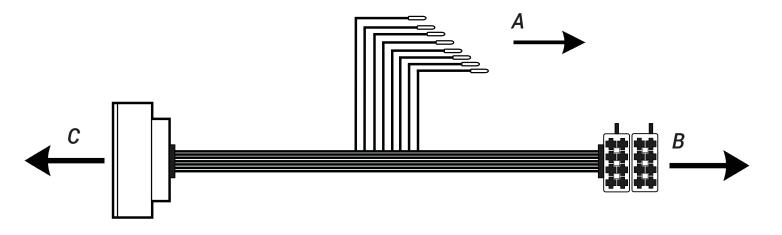

## CT20FD12 ISO Harness

**A** Wiring Connections to Vehicle

Black Ground Yellow 12V Perm. Red 12V Ign. Pink Tel. Mute Blue Ant. Power Orange/White Illumination Orange/Black Illumin, Ground Not Used Brown

- Connect 2 x 8 pin ISO to vehicle
- C Connect to vehicle OEM connector
- D Connect RCA connections to pre-amp outputs

Red Preamp Output Right
White Preamp Output Left

E Solder both blue/white wires to 1.5k Ohm resistor and connect to vehicle amplifier remote connector