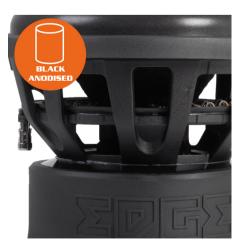

# BLACK ANODIZED

Black anodized 3" voice coil for extreme power and heat handling.

### TORSION BASKET

Brand new custom tooled torsion basket made from cast aluminum for extreme rigidity, supporting the massive moving motor parts.