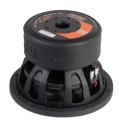

PREMIUM DESIGN - Brand new custom tooled 2 peice dustcap with edge outline logo making for a premium looking subwoofer.

GREAT SOUND - Powerful motor assembly with tripple stacked Y35 magnets provides strong motor force for providing deep punchy bass.

BEST POWER HANDLING - The 3" voice coil and custom designed soft parts result in huge power handling for a 10" driver.

### TORSION BASKET

Brand new custom tooled torsion basket made from cast aluminum for extreme rigidity, supporting the massive moving motor parts.