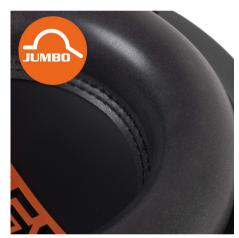

#### JUMBO SURROUND

Huge wide roll foam surround to cope with large amounts of excursion.