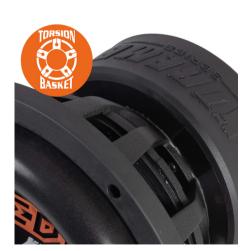

### TORSION BASKET

Brand new custom tooled torsion basket made from cast aluminum for extreme rigidity, supporting the massive moving motor parts.