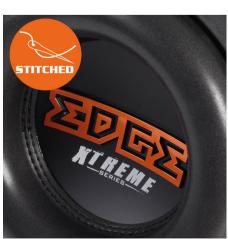

PREMIUM DESIGN - Brand new custom tooled 2 peice dustcap with edge outline logo making for a premium looking subwoofer.

GREAT SOUND - Powerful motor assembly with tripple stacked Y35 magnets provides strong motor force for providing deep punchy bass.

### STITCHED

Stitched tinsel leads, and double stitched foam surround to ensure no separation of soft parts during high excursion.