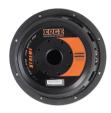

If pushing the limits of excursion and SPL is what you want to achieve, then our Xtreme Series subwoofers are the right tool for the iob.

BEST SOUND - Double stitched High roll foam surround and paper composite cone make for lightweight but strong soft parts allowing for massive output from these subwoofers.

## PAPER COMPOSITE CONE

Strong non-pressed paper cone to deliver extreme levels of SPL.

#### JUMBO SURROUND

Huge wide roll foam surround to cope with large amounts of excursion.