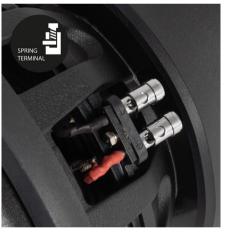

#### **SPRING TERMINALS**

Spring loaded terminals for secure, fast and easy speaker connections.