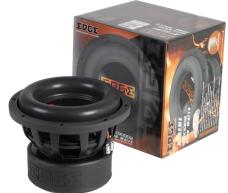

#### **EDX10D2-E3 XTREME SERIES SUBWOOFER**

Our Xtreme Series subwoofers were designed with a combination of street bass and competition bass in mind. All the subwoofers feature massive triple stacked motor structures across 3 basket types all constructed from cast Aluminium for strength and rigidity. Paired with Polycotton spiders, stitched tinsel leads, non pressed paper cones and 3 inch voice coils we have a variant of power and sizes available. New for 2023, featuring a brand new custom tooled basket for increased excursion on the low bass and an even wider foam surround to cope with this excursion! This is paired with our brand new custom tooled 2 piece dustcap giving us a unique subwoofer!

If pushing the limits of excursion and SPL is what you want to achieve, then our Xtreme Series subwoofers are the right tool for the iob.

BEST SOUND - Double stitched High roll foam surround and paper composite cone make for lightweight but strong soft parts allowing for massive output from these subwoofers.