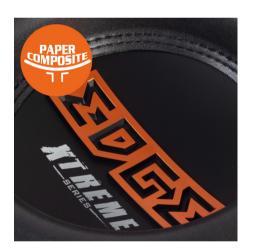

## PAPER COMPOSITE CONE

Strong non-pressed paper cone to deliver extreme levels of SPL.