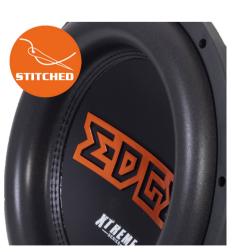

# **BLACK ANODIZED**

Black anodized 3" voice coil for extreme power and heat handling.

Stitched tinsel leads, and double stitched foam surround to ensure no separation of soft parts during high excursion.