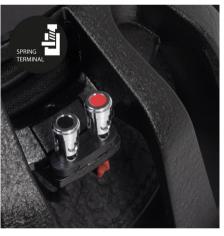

### **SPRING TERMINALS**

Spring loaded terminals for secure, fast and easy speaker connections.

JUMBO SURROUND

Huge wide roll foam surround to cope with large amounts of excursion.