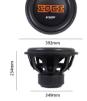

#### **EDX15D2-E3 XTREME SERIES SUBWOOFER**

Our Xtreme Series subwoofers were designed with a combination of street bass and competition bass in mind. All the subwoofers feature massive triple stacked motor structures across 3 basket types all constructed from cast Aluminium for strength and rigidity. Paired with Polycotton spiders, stitched tinsel leads, non pressed paper cones and 3 inch voice coils we have a variant of power and sizes available. New for 2023, featuring a brand new custom tooled basket for increased excursion on the low bass and an even wider foam surround to cope with this excursion! This is paired with our brand new custom tooled 2 piece dustcap giving us a unique subwoofer!

If pushing the limits of excursion and SPL is what you want to achieve, then our Xtreme Series subwoofers are the right tool for the job.

BEST SOUND - Double stitched High roll foam surround and paper composite cone make for lightweight but strong soft parts allowing for massive output from these subwoofers.