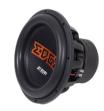

#### **EDX15D2-E3 XTREME SERIES SUBWOOFER**

Our Xtreme Series subwoofers were designed with a combination of street bass and competition bass in mind. All the subwoofers feature massive triple stacked motor structures across 3 basket types all constructed from cast Aluminium for strength and rigidity. Paired with Polycotton spiders, stitched tinsel leads, non pressed paper cones and 3 inch voice coils we have a variant of power and sizes available. New for 2023, featuring a brand new custom tooled basket for increased excursion on the low bass and an even wider foam surround to cope with this excursion! This is paired with our brand new custom tooled 2 piece dustcap giving us a unique subwoofer!

If pushing the limits of excursion and SPL is what you want to achieve, then our Xtreme Series subwoofers are the right tool for the job.

BEST SOUND - Double stitched High roll foam surround and paper composite cone make for lightweight but strong soft parts allowing for massive output from these subwoofers.

PREMIUM DESIGN - Brand new custom tooled 2 peice dustcap with edge outline logo making for a premium looking subwoofer.

GREAT SOUND - Powerful motor assembly with tripple stacked Y35 magnets provides strong motor force for providing deep punchy bass.

BEST POWER HANDLING - The 3" 4 layer copper voice coil and custom designed soft parts result in huge power handling for the 15" driver.

Model EDX15D2-E3

PAPER COMPOSITE CONE

Strong non-pressed paper cone to