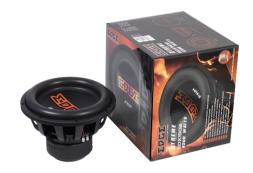

#### **EDX15D2-E3 XTREME SERIES SUBWOOFER**

Our Xtreme Series subwoofers were designed with a combination of street bass and competition bass in mind. All the subwoofers feature massive triple stacked motor structures across 3 basket types all constructed from cast Aluminium for strength and rigidity. Paired with Polycotton spiders, stitched tinsel leads, non pressed paper cones and 3 inch voice coils we have a variant of power and sizes available. New for 2023, featuring a brand new custom tooled basket for increased excursion on the low bass and an even wider foam surround to cope with this excursion! This is paired with our brand new custom tooled 2 piece dustcap giving us a unique subwoofer!

If pushing the limits of excursion and SPL is what you want to achieve, then our Xtreme Series subwoofers are the right tool for the job.

BEST SOUND - Double stitched High roll foam surround and paper composite cone make for lightweight but strong soft parts allowing for massive output from these subwoofers.

PREMIUM DESIGN - Brand new custom tooled 2 peice dustcap with edge outline logo making for a premium looking subwoofer.

GREAT SOUND - Powerful motor assembly with tripple stacked Y35 magnets provides strong motor force for providing deep punchy bass.

BEST POWER HANDLING - The 3" 4 layer copper voice coil and custom designed soft parts result in huge power handling for the 15" driver.

Model EDX15D2-E3

PAPER COMPOSITE CONE

Strong non-pressed paper cone to