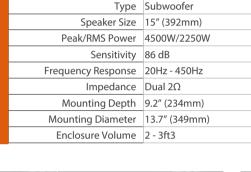

BEST POWER HANDLING - The 3" 4 layer copper voice coil and custom designed soft parts result in huge power handling for the 15" driver.

Model EDX15D2-E3

PAPER COMPOSITE CONE

Strong non-pressed paper cone to