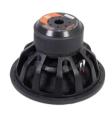

#### **EDX15D2-E3 XTREME SERIES SUBWOOFER**

Our Xtreme Series subwoofers were designed with a combination of street bass and competition bass in mind. All the subwoofers feature massive triple stacked motor structures across 3 basket types all constructed from cast Aluminium for strength and rigidity. Paired with Polycotton spiders, stitched tinsel leads, non pressed paper cones and 3 inch voice coils we have a variant of power and sizes available. New for 2023, featuring a brand new custom tooled basket for increased excursion on the low bass and an even wider foam surround to cope with this excursion! This is paired with our brand new custom tooled 2 piece dustcap giving us a unique subwoofer!

PREMIUM DESIGN - Brand new custom tooled 2 peice dustcap with edge outline logo making for a premium looking subwoofer.

GREAT SOUND - Powerful motor assembly with tripple stacked Y35 magnets provides strong motor force for providing deep punchy bass.

# **BLACK ANODIZED**

Black anodized 3" voice coil for extreme power and heat handling.

Stitched tinsel leads, and double stitched foam surround to ensure no separation of soft parts during high excursion.