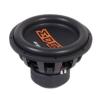

#### **EDX15D2-E3 XTREME SERIES SUBWOOFER**

Our Xtreme Series subwoofers were designed with a combination of street bass and competition bass in mind. All the subwoofers feature massive triple stacked motor structures across 3 basket types all constructed from cast Aluminium for strength and rigidity. Paired with Polycotton spiders, stitched tinsel leads, non pressed paper cones and 3 inch voice coils we have a variant of power and sizes available. New for 2023, featuring a brand new custom tooled basket for increased excursion on the low bass and an even wider foam surround to cope with this excursion! This is paired with our brand new custom tooled 2 piece dustcap giving us a unique subwoofer!

If pushing the limits of excursion and SPL is what you want to achieve, then our Xtreme Series subwoofers are the right tool for the job.

BEST SOUND - Double stitched High roll foam surround and paper composite cone make for lightweight but strong soft parts allowing for massive output from these subwoofers.

PREMIUM DESIGN - Brand new custom tooled 2 peice dustcap with edge outline logo making for a premium looking subwoofer.

GREAT SOUND - Powerful motor assembly with tripple stacked Y35 magnets provides strong motor force for providing deep punchy bass.

BEST POWER HANDLING - The 3" 4 layer copper voice coil and custom designed soft parts result in huge power handling for the 15" driver.

Model EDX15D2-E3

PAPER COMPOSITE CONE

Strong non-pressed paper cone to