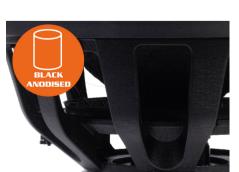

# **BLACK ANODIZED**

Black anodized 3" voice coil for extreme power and heat handling.

Stitched tinsel leads, and double stitched foam surround to ensure no separation of soft parts during high excursion.