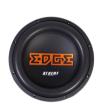

#### **EDX15D2-E3 XTREME SERIES SUBWOOFER**

Our Xtreme Series subwoofers were designed with a combination of street bass and competition bass in mind. All the subwoofers feature massive triple stacked motor structures across 3 basket types all constructed from cast Aluminium for strength and rigidity. Paired with Polycotton spiders, stitched tinsel leads, non pressed paper cones and 3 inch voice coils we have a variant of power and sizes available. New for 2023, featuring a brand new custom tooled basket for increased excursion on the low bass and an even wider foam surround to cope with this excursion! This is paired with our brand new custom tooled 2 piece dustcap giving us a unique subwoofer!

If pushing the limits of excursion and SPL is what you want to achieve, then our Xtreme Series subwoofers are the right tool for the job.

BEST SOUND - Double stitched High roll foam surround and paper composite cone make for lightweight but strong soft parts allowing for massive output from these subwoofers.

PREMIUM DESIGN - Brand new custom tooled 2 peice dustcap with edge outline logo making for a premium looking subwoofer.

GREAT SOUND - Powerful motor assembly with tripple stacked Y35 magnets provides strong motor force for providing deep punchy bass.

BEST POWER HANDLING - The 3" 4 layer copper voice coil and custom designed soft parts result in huge power handling for the 15" driver.

Model EDX15D2-E3

PAPER COMPOSITE CONE

Strong non-pressed paper cone to