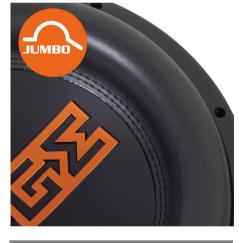

### **SPRING TERMINALS**

Spring loaded terminals for secure, fast and easy speaker connections.

JUMBO SURROUND

Huge wide roll foam surround to cope with large amounts of excursion.