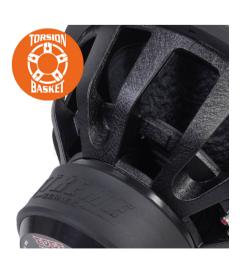

# TORSION BASKET

Brand new custom tooled torsion basket made from cast aluminum for extreme rigidity, supporting the massive moving motor parts.