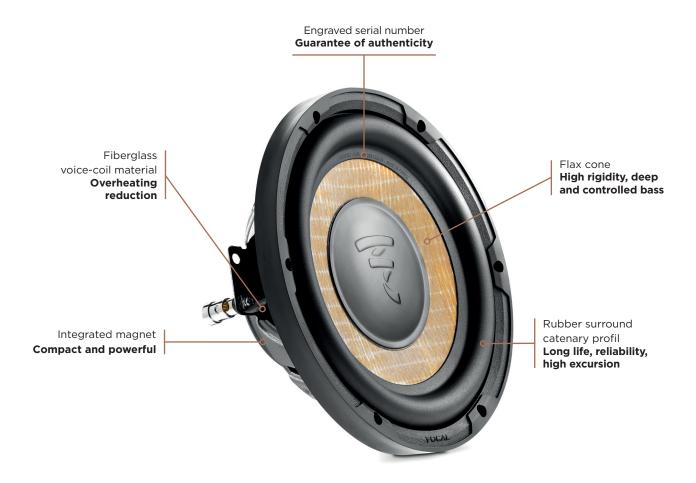

## **Key points**

- Shallow and lightweight
- Flax technology for an exclusive cone
- Subwoofer for a small sealed enclosure volume using 0.28 cu.ft (8L)

| Type                   | Subwoofer                 |
|------------------------|---------------------------|
| Diameter               | 8" (20cm)                 |
| Voice coil diameter    | 1 <sup>1/2"</sup> (3.8cm) |
| Cone                   | Flax sandwich             |
| Surround               | Rubber                    |
| Max. power             | 400W                      |
| Nom. power             | 200W RMS                  |
| Sensitivity (2.83V/1m) | 86dB                      |
| Impedance              | 4Ω                        |
|                        |                           |