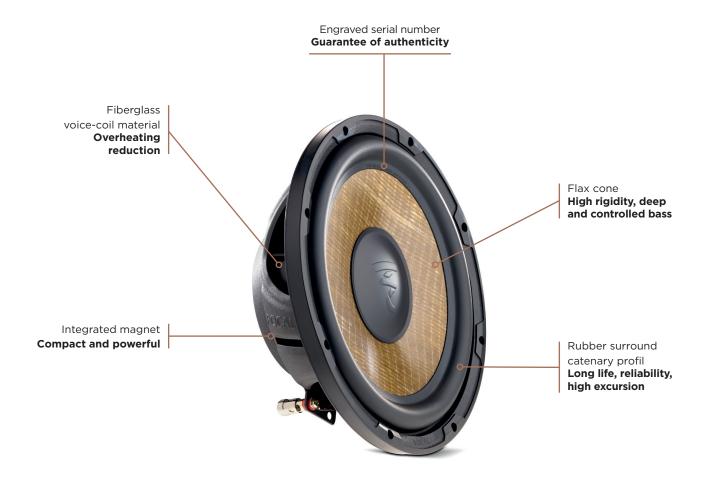

## Points clés

- Shallow and lightweight
- Flax technology for an exclusive cone
- Made in France in the Focal workshops
- Robust design and quality materials

| Туре                   | Subwoofer                  |
|------------------------|----------------------------|
| Diameter               | 10" (25cm)                 |
| Voice coil diameter    | 1 <sup>1/2</sup> " (3.8cm) |
| Cone                   | Flax sandwich              |
| Surround               | Rubber                     |
| Max. power             | 560W                       |
| Nom. power             | 280W RMS                   |
| Sensitivity (2.83V/1m) | 87dB                       |
| Impedance              | 4Ω                         |
|                        |                            |