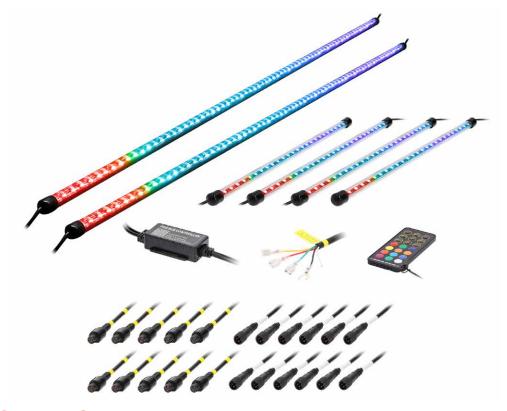

## **PRODUCT OVERVIEW**

This kit includes 6 sealed LED tubes, mounting hardware, and Pro Controller. The RGB Chasing tube layout was designed to separate the left and right sides of a vehicle. When a pattern is selected within the app, that lighting pattern will track down each side of the vehicle with the same timing. The Pro Controller provides 12volt triggers for the option to turn lights red when vehicle is braking and yellow for turn signal indication.

- 6 Sealed Polycarbonate LED tubes: (4) 18" & (2) 48"
- Mounting hardware, & extension cables
- · Water-resistant Heise connector
- Includes Pro Controller, RF card remote
- · Option to turn lights red when braking, yellow for turn signals with the included RGB controller