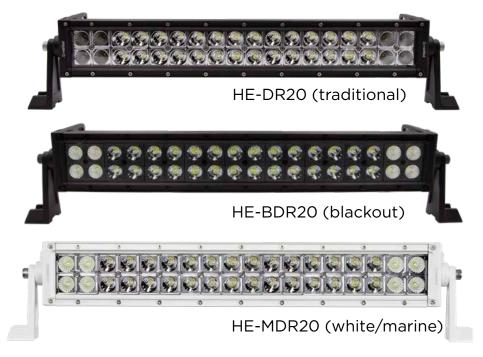

## **PRODUCT OVERVIEW**

Heise dual row lightbars are now available in a new 20" size, which is a popular length for many aftermarket bumpers and hidden applications. The 20" lightbars will be available in Heise's traditional style, blackout style, and white marine housing with (36) 3-watt LEDs that provide 8,640 lumens. No modifications are needed, as these offer a "true fit" for installers.