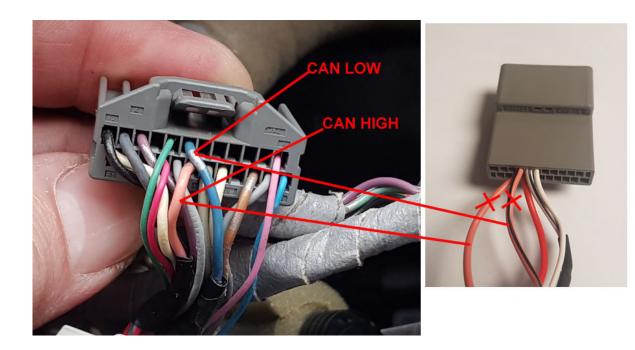

## **Installation Instructions**

- 1. The Honda Civic with original navigation has CAN wires in a different connector to those cars without navigation.
- 2. Cut the pink and Pink/Black wires off the 20 way grey connector on the PAC RP4-HD11 harness. Leave the Red, white and white black in place.
- 3. Identify the 24 pin grey connector shown below in the car. Join the Pink to the Pinkish Brown cable shown below (pin 19), and the Pink/Black to the Blue/Silver (pin7)
- 4. For phone answer and reject functions connect the White/ green wire under the steering column to pin 3 of the 16 way connector (as per the PAC instructions)

5.