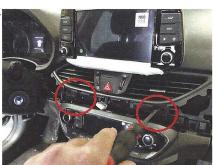

9

9 Connect all the cables, check the correct operation and put back in place all parts in their position. In the picture it is shown the final result.

10 Substitute the original SD cover with the supplied one as shown in the picture.