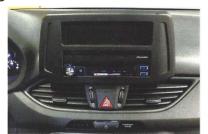

9

9 Connect all the cables, check the correct operation and put back in place all parts in their position. In the picture it is shown the final result.

10 Substitute the original SD cover with the supplied one as shown in the picture.