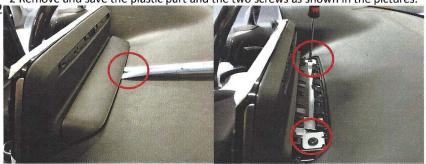

3 Remove and save the screw and the original dashboard plate as shown in the pictures.

4 Remove and save the two screws and the air vents as shown in the pitcures.

5 Remove and save the two screws and the original radio unit from their position.