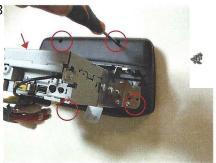

3 Remove and save the screw and the original dashboard plate as shown in the pictures.

4 Remove and save the two screws and the air vents as shown in the pitcures.

5 Remove and save the two screws and the original radio unit from their position.

6 Fix the supplied brackets with the 2 screws per side as shown in the picture.

7 Insert the new radio unit as shown in the picture and fix it with 3 screws per side.

8 Fix the rear plastic shell shown in the picture to the front facia plate with five screws as shown in the picture. Please remember to use the two supplied rubber caps to cover the two screws on top of the facia plate.