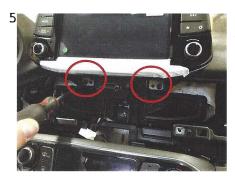

3 Remove and save the screw and the original dashboard plate as shown in the pictures.

4 Remove and save the two screws and the air vents as shown in the pitcures.

5 Remove and save the two screws and the original radio unit from their position.