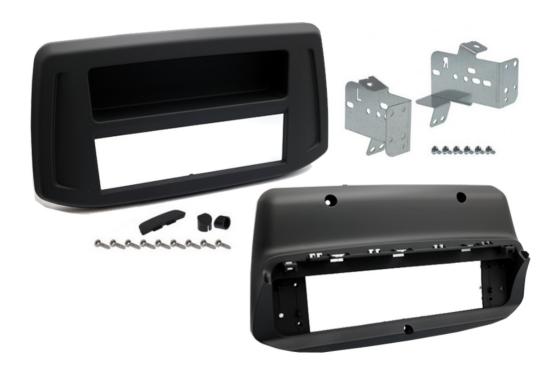

## **HYUNDAI**

Model: i30

Year: 2017 Onwards

Kit content: Single DIN fascia plate

mounting brackets+ screws

Compatibility: Compatible with single DIN fascia device

6 Fix the supplied brackets with the 2 screws per side as shown in the picture.

7 Insert the new radio unit as shown in the picture and fix it with 3 screws per side.

8 Fix the rear plastic shell shown in the picture to the front facia plate with five screws as shown in the picture. Please remember to use the two supplied rubber caps to cover the two screws on top of the facia plate.