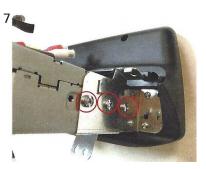

6 Fix the supplied brackets with the 2 screws per side as shown in the picture.

7 Insert the new radio unit as shown in the picture and fix it with 3 screws per side.

8 Fix the rear plastic shell shown in the picture to the front facia plate with five screws as shown in the picture. Please remember to use the two supplied rubber caps to cover the two screws on top of the facia plate.