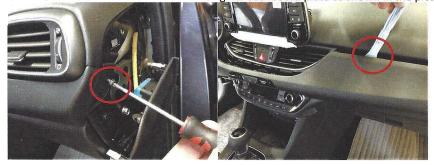

3 Remove and save the screw and the original dashboard plate as shown in the pictures.

4 Remove and save the two screws and the air vents as shown in the pitcures.

5 Remove and save the two screws and the original radio unit from their position.