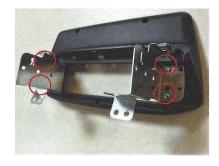

6 Fix the supplied brackets with the 2 screws per side as shown in the picture.

7 Insert the new radio unit as shown in the picture and fix it with 3 screws per side.

8 Fix the rear plastic shell shown in the picture to the front facia plate with five screws as shown in the picture. Please remember to use the two supplied rubber caps to cover the two screws on top of the facia plate.