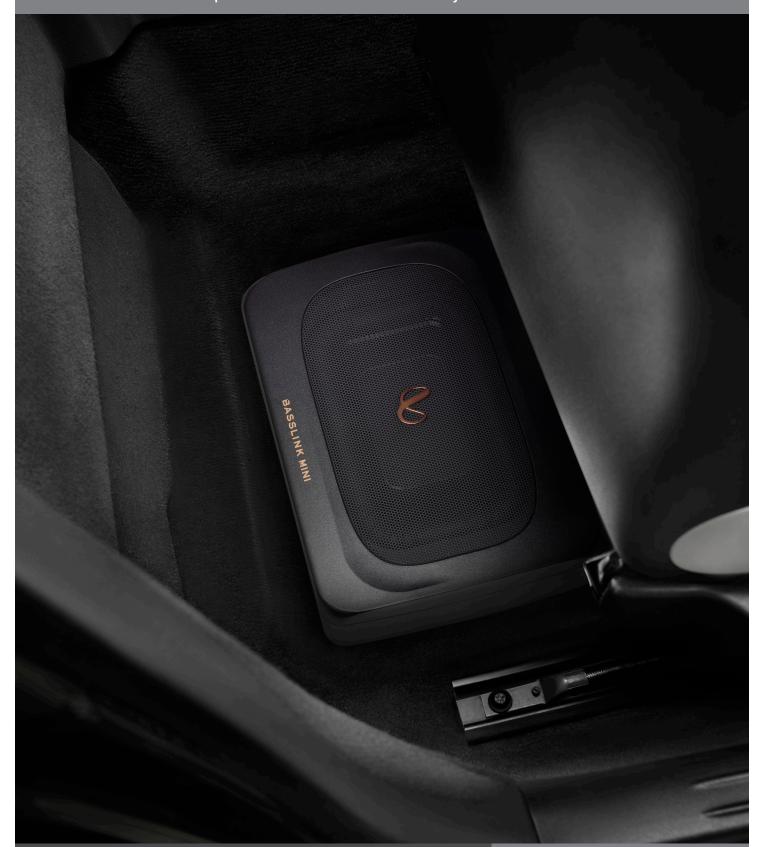

# Make the Driver's Seat the Best Seat in The Vehicle.

Infinity BassLink MINI delivers deep bass and takes up little space. Infinity's smallest powered subwoofer can be hid in the most compact of locations and deliver exceptional performance to any car audio system. Powered by a 100 Watts Amplifier, Basslink MINI delivers accurate, tight bass you would expect from Infinity, all while running cool and drawing minimal current from your vehicles charging system.

#### Big Bass, Small Space

Infinity BassLink MINI delivers deep bass and takes up minimal space. Its on-board 100Wrms amplifier has been performance matched to subwoofer to deliver tight, accurate bass.

### **Bass Volume Remote Control**

Bass Volume Remote control is included to let you adjust the sound from the driver's seat.