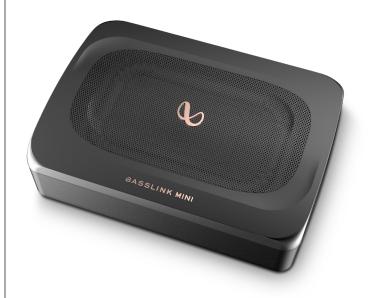

#### Big Bass, Small Space

Infinity BassLink MINI delivers deep bass and takes up minimal space. Its on-board 100Wrms amplifier has been performance matched to subwoofer to deliver tight, accurate bass.

#### Die-Casting Aluminum Enclosure Design

The all-die-cast aluminum enclosure design not only minimizes size but also eliminates rattles to deliver clear bass from tiny space.