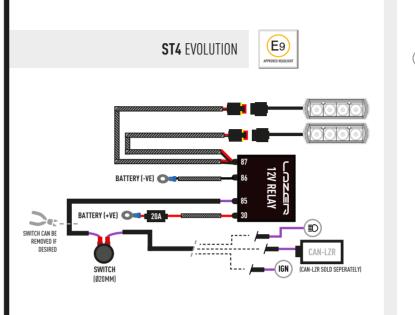

# FITTING INSTRUCTIONS

Install should be completed with the grille left on the vehicle.

**ELECTRICAL CONNECTION** 

#### CANBUS INTEGRATION

For vehicles where it is not possible to locate a 12V high beam signal, it will be necessary to take the high beam signal from the vehicle's CAN system. For vehicle specific CAN instructions, please download the "CANM8 Cannect" App.