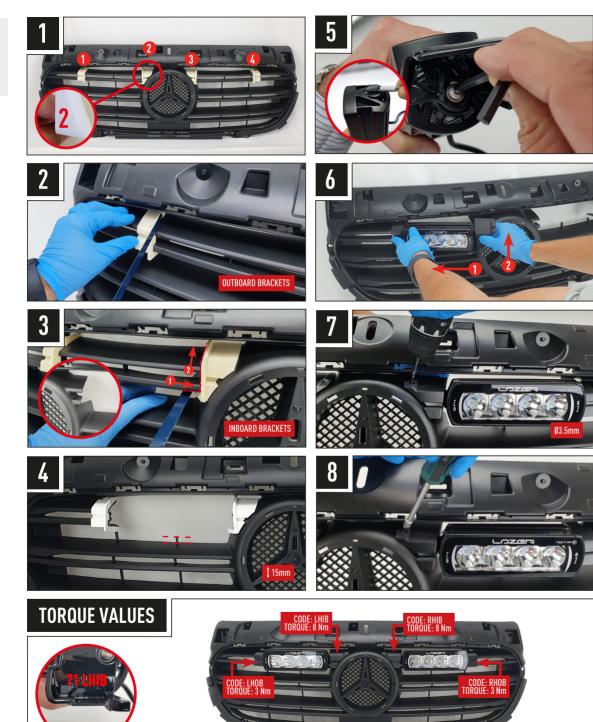

### WHATS'S INCLUDED

- 4x Grille Mounting Brackets
- 4x Cutter Guides
- Anti-Theft Fastners and Screw Bit
- Fitting Instructions

Additionally - Kit Includes:

• 2x High Performance LED Spotlights (ST4 Evolution)

# FITTING INSTRUCTIONS

Install should be completed with the grille left on the vehicle.

**ELECTRICAL CONNECTION** 

### **TOOLS REQUIRED**

WWW.LAZERLAMPS.COM

+44 (0)1992 677374 sales@lazerlamps.com

Lazer Lamps Ltd, Units 1&2 Harlow Mill Business Centre, Riverway, Harlow, Essex. CM20 2FD. United Kingdom