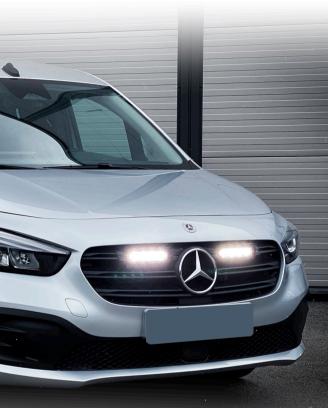

GRILLE INTEGRATION KIT** 



MERCEDES VITO 2014+

**GRILLE INTEGRATION KIT** 

MERCEDES VITO 2020+ **GRILLE INTEGRATION KIT** 

**MERCEDES SPRINTER 2018+ GRILLE INTEGRATION KIT** 



**MERECEDES X-CLASS** ROOF MOUNT (WITH ROOF RAILS)



**CLIP-ON LENSES** AMBER AND REEDED LENSES



**MERCEDES X-CLASS** ROOF MOUNT (WITHOUT ROOF RAILS)



CAN INTERFACE PLUS CONTACTLESS READER

### WHATS'S INCLUDED

- 4x Grille Mounting Brackets
- 4x Cutter Guides
- Anti-Theft Fastners and Screw Bit
- Fitting Instructions

Additionally - Kit Includes:

• 2x High Performance LED Spotlights (ST4 Evolution)

### **TOOLS REQUIRED**











WWW.LAZERLAMPS.COM

+44 (0)1992 677374 sales@lazerlamps.com

Lazer Lamps Ltd, Units 1&2 Harlow Mill Business Centre, Riverway, Harlow, Essex. CM20 2FD. United Kingdom







# **MERCEDES CITAN (2022+) GRILLE INTEGRATION KIT**

# FITTING INSTRUCTIONS



Install should be completed with the grille left on the vehicle.



**ELECTRICAL CONNECTION** 





#### CANBUS INTEGRATION



For vehicles where it is not possible to locate a 12V high beam signal, it will be necessary to take the high beam signal from the vehicle's CAN system. For vehicle specific CAN instructions, please download the "CANM8 Cannect" App.