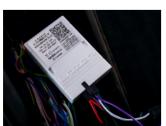

#### CANBUS INTEGRATION

For vehicles where it is not possible to locate a 12V high beam signal, it will be necessary to take the high beam signal from the vehicle's CAN system. For vehicle specific CAN instructions, please download the "CANM8 Cannect" App.