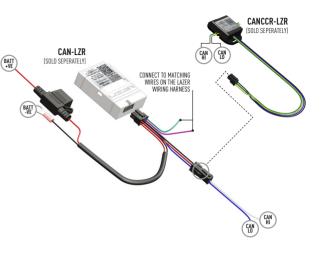

# FITTING INSTRUCTIONS

Install should be completed with the grille left on the vehicle.

**ELECTRICAL CONNECTION** 

#### CANBUS INTEGRATION

For vehicles where it is not possible to locate a 12V high beam signal, it will be necessary to take the high beam signal from the vehicle's CAN system. For vehicle specific CAN instructions, please download the "CANM8 Cannect" App.