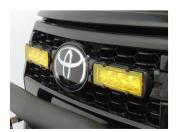

# **MERCEDES CITAN (2022+) GRILLE INTEGRATION KIT**

### WHATS'S INCLUDED

- 4x Grille Mounting Brackets
- 4x Cutter Guides
- Anti-Theft Fastners and Screw Bit
- Fitting Instructions

Additionally - Kit Includes:

• 2x High Performance LED Spotlights (ST4 Evolution)