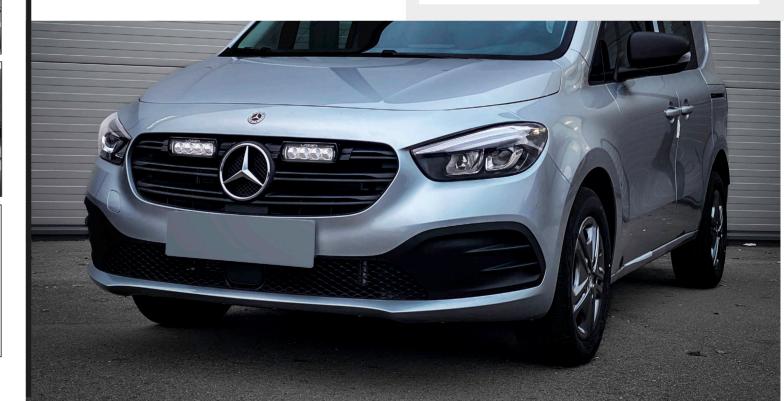

**MERECEDES X-CLASS** ROOF MOUNT (WITH ROOF RAILS)



**CLIP-ON LENSES** AMBER AND REEDED LENSES



**MERCEDES X-CLASS** ROOF MOUNT (WITHOUT ROOF RAILS)



CAN INTERFACE PLUS CONTACTLESS READER

### WHATS'S INCLUDED

- 4x Grille Mounting Brackets
- 4x Cutter Guides
- Anti-Theft Fastners and Screw Bit
- Fitting Instructions

Additionally - Kit Includes:

• 2x High Performance LED Spotlights (ST4 Evolution)

### **TOOLS REQUIRED**











WWW.LAZERLAMPS.COM

+44 (0)1992 677374 sales@lazerlamps.com

Lazer Lamps Ltd, Units 1&2 Harlow Mill Business Centre, Riverway, Harlow, Essex. CM20 2FD. United Kingdom







# **MERCEDES CITAN (2022+) GRILLE INTEGRATION KIT**

# FITTING INSTRUCTIONS



Install should be completed with the grille left on the vehicle.



**ELECTRICAL CONNECTION** 





#### CANBUS INTEGRATION



For vehicles where it is not possible to locate a 12V high beam signal, it will be necessary to take the high beam signal from the vehicle's CAN system. For vehicle specific CAN instructions, please download the "CANM8 Cannect" App.