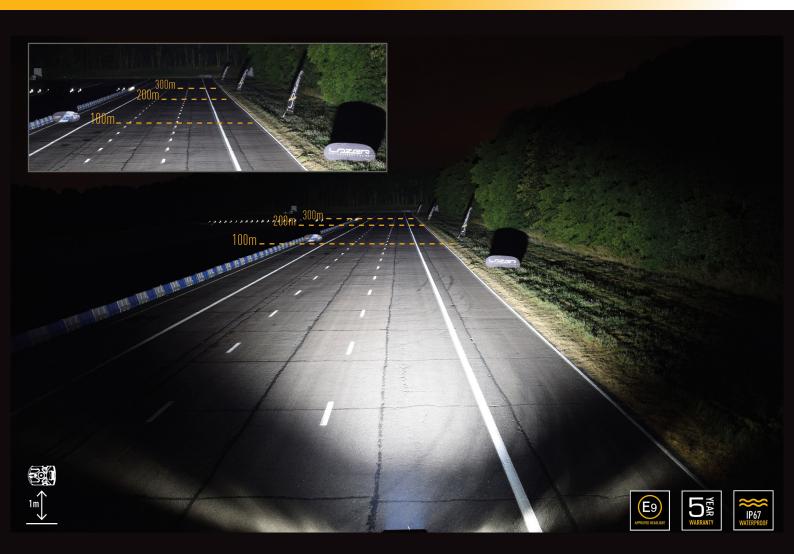

## LINEAR-18 ELITE WITH POSITION LIGHT

Quite simply the ultimate in low profile auxiliary LED lighting for the road and passenger car market, now avaliable with the added styling and safety benefits of integrated Position Light function. The Linear-18 Elite with position light provides astonishing levels of light output, optimised for everyday road use, where either space is a limiting factor in regards any installation, or the preference is for a sleek, aerodynamic solution to get noticed more at night than during the day. The Linear-18 Elite utilises a combination of 36x highly efficient 3W LEDs, which together deliver 12,150 lumens, and 1 lux to 488m.

## **MOUNTING OPTIONS**

(Anti-theft fasteners included)

(Centre Mount kit sold seperately)

| E-MARK REF                | 45          |
|---------------------------|-------------|
| VOLTAGE RANGE             | 10V - 32V   |
| RAW LUMENS                | 12150       |
| BEAM PATTERN              | Wide        |
| BEAM DISTANCE (0.25LX)    | 975m        |
| # HIGH POWER LEDS         | 18          |
| POWER CONSUMPTION         | 126 Watts   |
| CURRENT DRAW <sup>†</sup> | 8.8 Amps    |
| LED LIFE                  | 50,000 Hrs* |
| WEIGHT                    | 1090g       |