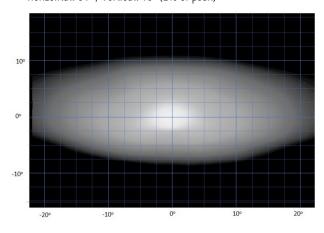

\* LED Manufacturers Specifications †At 14.4 Volts

Horizontal: 64º / Vertical: 15º (2% of peak)

LAZER LAMPS LTD, Units 1+2, Harlow Mill Business Centre, Riverway, Harlow, Essex. CM20 2FD. UK
Tel: +44(0)1992 677374 | Email: sales@lazerlamps.com | Web: www.lazerlamps.com