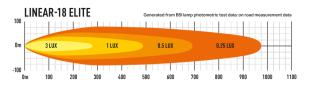

## LINEAR-18 ELITE WITH POSITION LIGHT

Quite simply the ultimate in low profile auxiliary LED lighting for the road and passenger car market, now avaliable with the added styling and safety benefits of integrated Position Light function. The Linear-18 Elite with position light provides astonishing levels of light output, optimised for everyday road use, where either space is a limiting factor in regards any installation, or the preference is for a sleek, aerodynamic solution to get noticed more at night than during the day. The Linear-18 Elite utilises a combination of 36x highly efficient 3W LEDs, which together deliver 12,150 lumens, and 1 lux to 488m.

## **MOUNTING OPTIONS**

(Anti-theft fasteners included)

(Centre Mount kit sold seperately)

| E-MARK REF                | 45          |
|---------------------------|-------------|
| VOLTAGE RANGE             | 10V - 32V   |
| RAW LUMENS                | 12150       |
| BEAM PATTERN              | Wide        |
| BEAM DISTANCE (0.25LX)    | 975m        |
| # HIGH POWER LEDS         | 18          |
| POWER CONSUMPTION         | 126 Watts   |
| CURRENT DRAW <sup>†</sup> | 8.8 Amps    |
| LED LIFE                  | 50,000 Hrs* |
| WEIGHT                    | 1090g       |