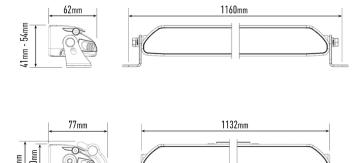

## LINEAR-42

With its low-profile aerodynamic housing, smooth lines, and contemporary design features, the Linear-42 is an ECE-approved auxiliary LED spotlight that integrates effortlessly with modern vehicles, balancing understated presence with class-leading lighting performance borne out of development and testing at the highest levels of professional motorsport, optimised for everyday road use. At 1132mm (45") in length, the Linear-42 comprises 42 high density LEDs carefully selected for their premium output rating, colour temperature at 5000 kelvin, and thermal performance (providing for improved longevity).

## **MOUNTING OPTIONS**

(Anti-theft fasteners included)

(Centre Mount kit sold seperately)

| E-MARK REF                | 50          |
|---------------------------|-------------|
| VOLTAGE RANGE             | 10V - 32V   |
| RAW LUMENS                | 15,750      |
| BEAM PATTERN              | Wide        |
| BEAM DISTANCE (0.25LX)    | 984m        |
| # HIGH POWER LEDS         | 42          |
| POWER CONSUMPTION         | 147 Watts   |
| CURRENT DRAW <sup>†</sup> | 10.2 Amps   |
| LED LIFE                  | 50,000 Hrs* |
| WEIGHT                    | 3500g       |