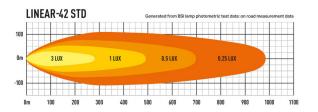

## **MOUNTING OPTIONS**

(Anti-theft fasteners included)

(Centre Mount kit sold seperately)

| E-MARK REF                | 50          |
|---------------------------|-------------|
| VOLTAGE RANGE             | 10V - 32V   |
| RAW LUMENS                | 15,750      |
| BEAM PATTERN              | Wide        |
| BEAM DISTANCE (0.25LX)    | 984m        |
| # HIGH POWER LEDS         | 42          |
| POWER CONSUMPTION         | 147 Watts   |
| CURRENT DRAW <sup>†</sup> | 10.2 Amps   |
| LED LIFE                  | 50,000 Hrs* |
| WEIGHT                    | 3500g       |