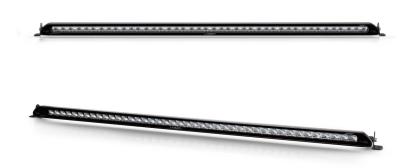

## LINEAR-42

With its low-profile aerodynamic housing, smooth lines, and contemporary design features, the Linear-42 is an ECE-approved auxiliary LED spotlight that integrates effortlessly with modern vehicles, balancing understated presence with class-leading lighting performance borne out of development and testing at the highest levels of professional motorsport, optimised for everyday road use. At 1132mm (45") in length, the Linear-42 comprises 42 high density LEDs carefully selected for their premium output rating, colour temperature at 5000 kelvin, and thermal performance (providing for improved longevity).

## LINEAR-42

- Economical solution for everyday road use
- Vacuum-metallised optics deliver wide spread of light
- Reduced up/down spread of light suits lower mounting positions
- Highly efficient 3W LED technology
- Sleek, low profile design facilitates installation
- Designed & manufactured in the UK