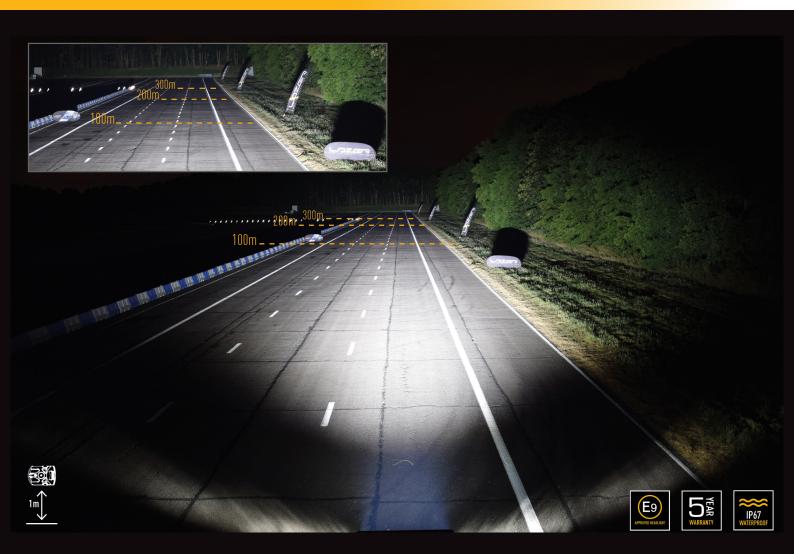

## **MOUNTING OPTIONS**

(Anti-theft fasteners included)

(Centre Mount kit sold seperately)

| E-MARK REF                | 50          |
|---------------------------|-------------|
| VOLTAGE RANGE             | 10V - 32V   |
| RAW LUMENS                | 15,750      |
| BEAM PATTERN              | Wide        |
| BEAM DISTANCE (0.25LX)    | 984m        |
| # HIGH POWER LEDS         | 42          |
| POWER CONSUMPTION         | 147 Watts   |
| CURRENT DRAW <sup>†</sup> | 10.2 Amps   |
| LED LIFE                  | 50,000 Hrs* |
| WEIGHT                    | 3500g       |

\* LED Manufacturers Specifications †At 14.4 Volts

Horizontal: 56° / Vertical: 13° (2% of peak)

LAZER LAMPS LTD, Units 1+2, Harlow Mill Business Centre, Riverway, Harlow, Essex. CM20 2FD. UK
Tel: +44(0)1992 677374 | Email: sales@lazerlamps.com | Web: www.lazerlamps.com