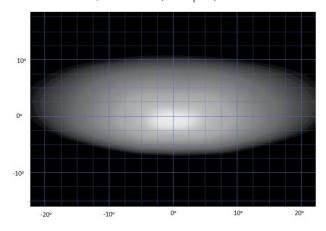

\* LED Manufacturers Specifications †At 14.4 Volts

Horizontal: 56° / Vertical: 13° (2% of peak)

LAZER LAMPS LTD, Units 1+2, Harlow Mill Business Centre, Riverway, Harlow, Essex. CM20 2FD. UK
Tel: +44(0)1992 677374 | Email: sales@lazerlamps.com | Web: www.lazerlamps.com