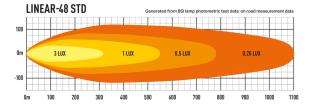

#### **MOUNTING OPTIONS**

(Anti-theft fasteners included)

(Centre Mount kit sold seperately)

| E-MARK REF                | N/A         |
|---------------------------|-------------|
| VOLTAGE RANGE             | 10V - 32V   |
| RAW LUMENS                | 18,000      |
| BEAM PATTERN              | Wide        |
| BEAM DISTANCE (0.25LX)    | 1101m       |
| # HIGH POWER LEDS         | 48          |
| POWER CONSUMPTION         | 168 Watts   |
| CURRENT DRAW <sup>+</sup> | 11.7 Amps   |
| LED LIFE                  | 50,000 Hrs* |
| WEIGHT                    | 4kg         |