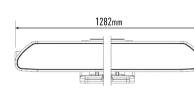

# LINEAR-48

With its low-profile aerodynamic housing, smooth lines, and contemporary design features, the Linear-48 is a 51" off-road high performance LED light bar that integrates effortlessly with modern vehicles, balancing understated presence with class-leading lighting performance borne out of development and testing at the highest levels of professional motorsport, optimised for everyday road use. At 1282mm (51") in length, the Linear-48 comprises 48 high density LEDs carefully selected for their premium output rating, colour temperature at 5000 kelvin, and thermal performance (providing for improved longevity).