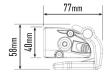

#### **MOUNTING OPTIONS**

(Anti-theft fasteners included)

(Centre Mount kit sold seperately)

| E-MARK REF                | N/A         |
|---------------------------|-------------|
| VOLTAGE RANGE             | 10V - 32V   |
| RAW LUMENS                | 18,000      |
| BEAM PATTERN              | Wide        |
| BEAM DISTANCE (0.25LX)    | 1101m       |
| # HIGH POWER LEDS         | 48          |
| POWER CONSUMPTION         | 168 Watts   |
| CURRENT DRAW <sup>+</sup> | 11.7 Amps   |
| LED LIFE                  | 50,000 Hrs* |
| WEIGHT                    | 4kg         |