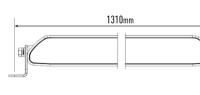

# LINEAR-48

With its low-profile aerodynamic housing, smooth lines, and contemporary design features, the Linear-48 is a 51" off-road high performance LED light bar that integrates effortlessly with modern vehicles, balancing understated presence with class-leading lighting performance borne out of development and testing at the highest levels of professional motorsport, optimised for everyday road use. At 1282mm (51") in length, the Linear-48 comprises 48 high density LEDs carefully selected for their premium output rating, colour temperature at 5000 kelvin, and thermal performance (providing for improved longevity).