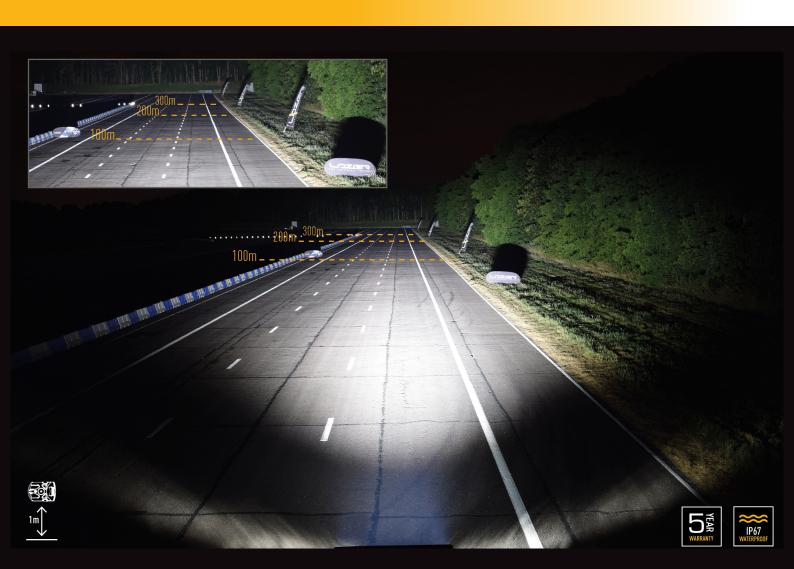

#### **MOUNTING OPTIONS**

(Anti-theft fasteners included)

(Centre Mount kit sold seperately)

| E-MARK REF                | N/A         |
|---------------------------|-------------|
| VOLTAGE RANGE             | 10V - 32V   |
| RAW LUMENS                | 18,000      |
| BEAM PATTERN              | Wide        |
| BEAM DISTANCE (0.25LX)    | 1101m       |
| # HIGH POWER LEDS         | 48          |
| POWER CONSUMPTION         | 168 Watts   |
| CURRENT DRAW <sup>+</sup> | 11.7 Amps   |
| LED LIFE                  | 50,000 Hrs* |
| WEIGHT                    | 4kg         |

#### Horizontal: 56º / Vertical: 13º (2% of peak)

LAZER LAMPS LTD, Units 1+2, Harlow Mill Business Centre, Riverway, Harlow, Essex. CM20 2FD. UK Tel: +44[0]1992 677374 | Email: sales@lazerlamps.com | Web: www.lazerlamps.com