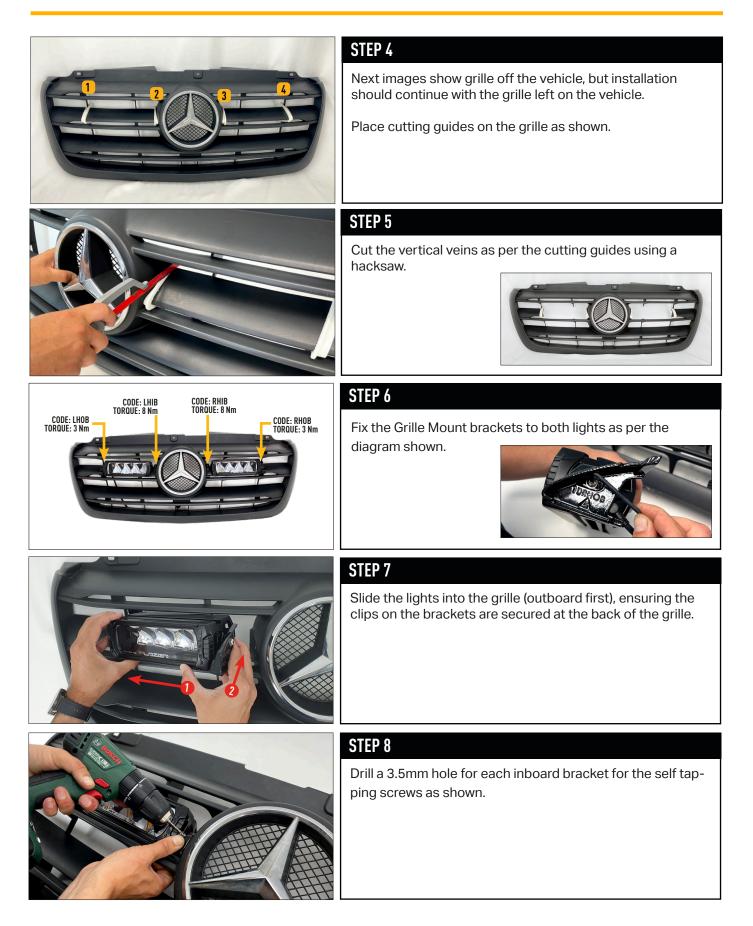

HACKSAW

Remove the 3x Screws holding in the grille, and remove the front grille.

#### STEP 9

Secure the lights with a self tapping screw where you have pre-drilled the holes.