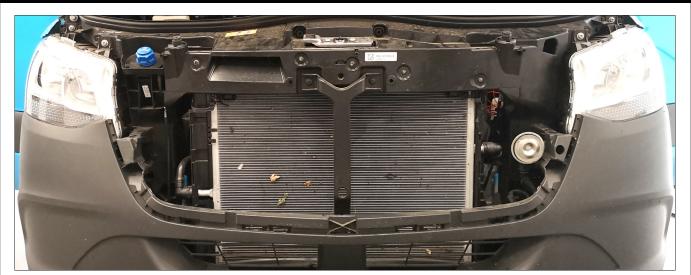

#### STEP 3

Once both cover's are removed, the grille can be re-installed for the next steps.