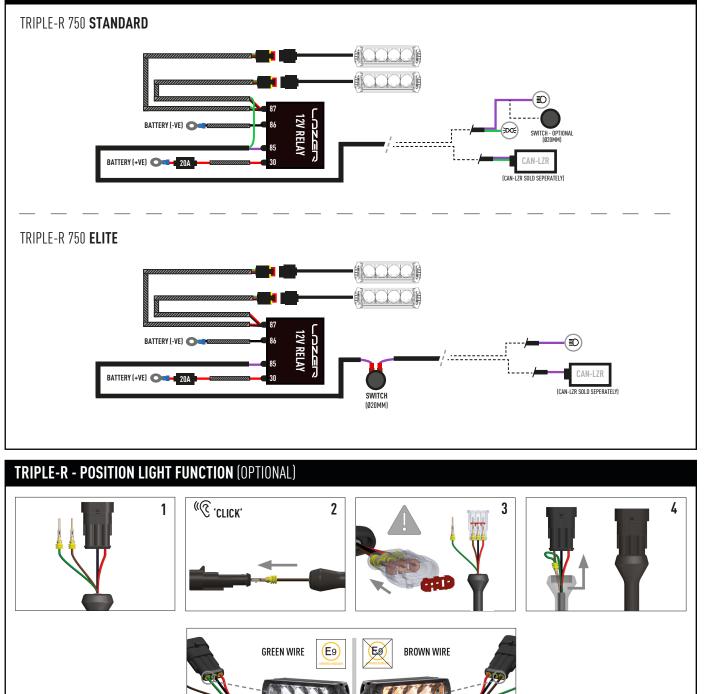

RILLE INTEGRATION KIT FOR TRIPLE-R 750

FITTING INSTRUCTIONS ANLEITUNG INSTRUCTIONS INSTRUCCIONES



#### **TECHNICAL SUPPORT**

aaron@lazerlamps.com / sales@lazerlamps.com +44 (0)1992 945601 / +44 (0)1992 677374





### **TOOLS REQUIRED**



DRILL BIT 3.5MM



ALLEN KEY SIZE: 4



SPANNER 10MM

PHILLIPS / T-25 TORX Screwdriver



WIRE STRIPPERS AND RACHET CRIMPERS

PLASTIC TRIM TOOLS



**WIRE CUTTERS** 



HACKSAW







Remove the 3x Screws holding in the grille, and remove the front grille.



#### STEP 2



Remove cover's on both sides that are located behind the grille.

#### STEP 3



Once both cover's are removed, the grille can be re-installed for the next steps.









#### STEP 9

Secure the lights with a self tapping screw where you have pre-drilled the holes.

#### WIRING







## WWW.LAZERLAMPS.COM

+44 (0)1992 677374 sales@lazerlamps.com

Lazer Lamps Ltd, Units 1&2 Harlow Mill Business Centre, Riverway, Harlow, Essex. CM20 2FD. United Kingdom