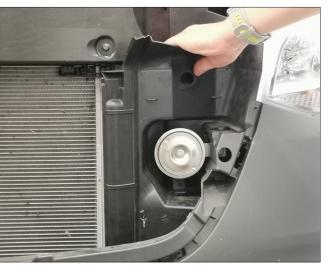

(XXX)

# **MERCEDES SPRINTER** (FRONT WHEEL DRIVE) GRILLE INTEGRATION KIT FOR TRIPLE-R 750

FITTING INSTRUCTIONS ANLEITUNG INSTRUCTIONS INSTRUCCIONES



#### **TECHNICAL SUPPORT**

aaron@lazerlamps.com / sales@lazerlamps.com +44 (0)1992 945601 / +44 (0)1992 677374





### **TOOLS REQUIRED**



DRILL BIT 3.5MM



ALLEN KEY SIZE: 4



SPANNER 10MM

PHILLIPS / T-25 TORX Screwdriver



WIRE STRIPPERS AND RACHET CRIMPERS

PLASTIC TRIM TOOLS



**WIRE CUTTERS** 



HACKSAW







Remove the 3x Screws holding in the grille, and remove the front grille.



#### STEP 2



Remove cover's on both sides that are located behind the grille.

#### STEP 3



Once both cover's are removed, the grille can be re-installed for the next steps.









#### STEP 9

Secure the lights with a self tapping screw where you have pre-drilled the holes.

#### WIRING







## WWW.LAZERLAMPS.COM

+44 (0)1992 677374 sales@lazerlamps.com

Lazer Lamps Ltd, Units 1&2 Harlow Mill Business Centre, Riverway, Harlow, Essex. CM20 2FD. United Kingdom