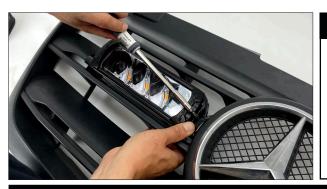

#### STEP 9

Secure the lights with a self tapping screw where you have pre-drilled the holes.