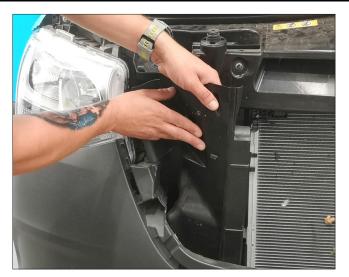

(XXX)

# **MERCEDES SPRINTER** (FRONT WHEEL DRIVE) GRILLE INTEGRATION KIT FOR TRIPLE-R 750

FITTING INSTRUCTIONS ANLEITUNG INSTRUCTIONS INSTRUCCIONES



#### **TECHNICAL SUPPORT**

aaron@lazerlamps.com / sales@lazerlamps.com +44 (0)1992 945601 / +44 (0)1992 677374





### **TOOLS REQUIRED**



DRILL BIT 3.5MM



ALLEN KEY SIZE: 4



SPANNER 10MM

PHILLIPS / T-25 TORX Screwdriver



WIRE STRIPPERS AND RACHET CRIMPERS

PLASTIC TRIM TOOLS



**WIRE CUTTERS** 



HACKSAW







Remove the 3x Screws holding in the grille, and remove the front grille.



#### STEP 2



Remove cover's on both sides that are located behind the grille.

#### STEP 3



Once both cover's are removed, the grille can be re-installed for the next steps.









#### STEP 9

Secure the lights with a self tapping screw where you have pre-drilled the holes.

#### WIRING







## WWW.LAZERLAMPS.COM

+44 (0)1992 677374 sales@lazerlamps.com

Lazer Lamps Ltd, Units 1&2 Harlow Mill Business Centre, Riverway, Harlow, Essex. CM20 2FD. United Kingdom