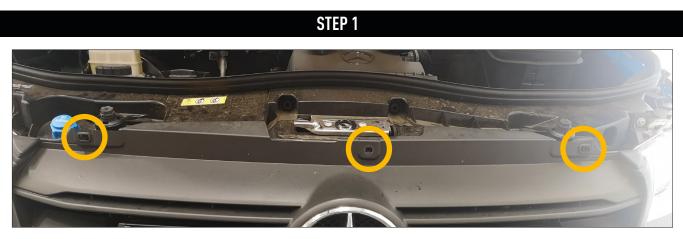

HACKSAW

Remove the 3x Screws holding in the grille, and remove the front grille.