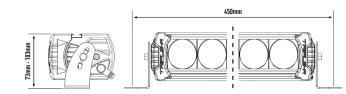

## **MOUNTING OPTIONS**

CENTRE MOUNT

SIDE MOUNT - Sold seperately

| E-MARK REF                | 12.5        | E CE   |
|---------------------------|-------------|--------|
| VOLTAGE RANGE             | 10V - 32V   | APPROV |
| RAW LUMENS                | 9,240       |        |
| BEAM PATTERN              | Spot        |        |
| BEAM DISTANCE (0.25LX)    | 1225        | WATI   |
| # HIGH POWER LEDS         | 8           |        |
| POWER CONSUMPTION         | 88 Watts    | WA     |
| CURRENT DRAW <sup>+</sup> | 6.1 Amps    | * LED  |
| LED LIFE                  | 50,000 Hrs* | Specif |
| WEIGHT                    | 1700g       |        |
|                           |             |        |