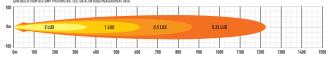

## **MOUNTING OPTIONS**

CENTRE MOUNT

SIDE MOUNT - Sold seperately

| E-MARK REF                | 12.5        | E CE   |
|---------------------------|-------------|--------|
| VOLTAGE RANGE             | 10V - 32V   | APPROV |
| RAW LUMENS                | 9,240       |        |
| BEAM PATTERN              | Spot        |        |
| BEAM DISTANCE (0.25LX)    | 1225        | WATI   |
| # HIGH POWER LEDS         | 8           |        |
| POWER CONSUMPTION         | 88 Watts    | WA     |
| CURRENT DRAW <sup>+</sup> | 6.1 Amps    | * LED  |
| LED LIFE                  | 50,000 Hrs* | Specif |
| WEIGHT                    | 1700g       |        |
|                           |             |        |

0

RMANCE

\* LED Manufacturers Specifications <sup>+</sup>At 14.4 Volts

Horizontal: 19.2º / Vertical: 18º (2% of peak)