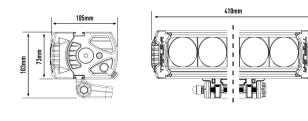

## **MOUNTING OPTIONS**

CENTRE MOUNT

SIDE MOUNT - Sold seperately

| E-MARK REF                | 12.5        | E CE   |
|---------------------------|-------------|--------|
| VOLTAGE RANGE             | 10V - 32V   | APPROV |
| RAW LUMENS                | 9,240       |        |
| BEAM PATTERN              | Spot        |        |
| BEAM DISTANCE (0.25LX)    | 1225        | WATI   |
| # HIGH POWER LEDS         | 8           |        |
| POWER CONSUMPTION         | 88 Watts    | WA     |
| CURRENT DRAW <sup>+</sup> | 6.1 Amps    | * LED  |
| LED LIFE                  | 50,000 Hrs* | Specif |
| WEIGHT                    | 1700g       |        |
|                           |             |        |