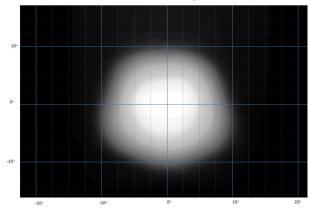

0

RMANCE

\* LED Manufacturers Specifications <sup>+</sup>At 14.4 Volts

Horizontal: 19.2º / Vertical: 18º (2% of peak)