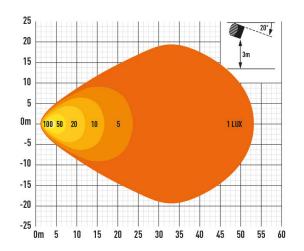

## **TECHNICAL SPECIFICATIONS**

\* LED MANUFACTURERS SPECIFICATIONS | † AT 14.4 VOLTS

E11
APPROVED
WORKLIGHT

| 225 Tamberro Control of Political Control of Table 19210 |                                      |
|----------------------------------------------------------|--------------------------------------|
| WORK LAMP                                                | ECE R10                              |
| VOLTAGE RANGE                                            | 10V - 32V                            |
| RAW LUMENS                                               | 4050                                 |
| BEAM PATTERN                                             | Wide                                 |
| BEAM DISTANCE (50LX)                                     | 7m                                   |
| # HIGH POWER LEDS                                        | 4                                    |
| POWER CONSUMPTION                                        | 25 Watts                             |
| CURRENT DRAW <sup>†</sup>                                | 1.6 Amps                             |
| LED LIFE                                                 | 50,000 Hrs*                          |
| WEIGHT                                                   | 360g                                 |
| SALT SPRAY TEST                                          | ISO 9227 (1000H)                     |
| OPERATING TEMPERATURE                                    | -40oC+90oC                           |
| VIBRATION; RANDOM SWEEP<br>(BS EN 60068-2-64)            | 10HZ > 1000HZ,<br>0.14>20 (M/S²)²/HZ |