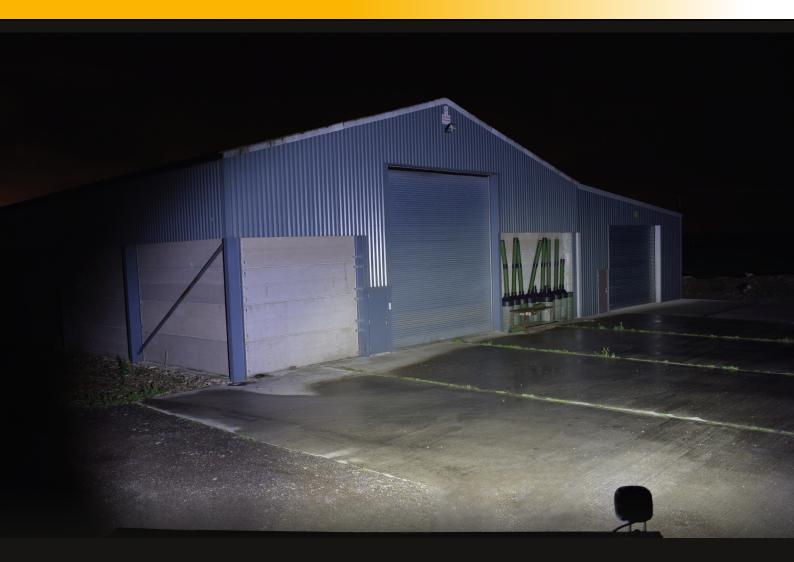

## **UTILITY 25**

Measuring 80mm x 80mm, and capable of operating between 9-32V, the Utility-25 utilises highly efficient 6W LEDs from a world-leader in LED design and manufacture. Like all Lazer products, the colour temperature of the LEDs is carefully selected at 5000 kelvin to maximise sharpness and definition of the area ahead, without causing fatigue or strain which can come from using LEDs with a higher colour range. The vacuum-metallised optics harness the 3,016 raw lumens delivering 78 degree spread (to 10% of peak intensity). The impressive lighting performance is maintained through the high thermal conductivity of the 'Matrix' cooling system which allows the lamp to be run at a higher drive current without compromising the longevity of the LEDs themselves.

## **TECHNICAL SPECIFICATIONS**

\* LED MANUFACTURERS SPECIFICATIONS | † AT 14.4 VOLTS

E11
APPROVED
WORKLIGHT

| 225 Tamberro Control of Political Control of Table 19210 |                                      |
|----------------------------------------------------------|--------------------------------------|
| WORK LAMP                                                | ECE R10                              |
| VOLTAGE RANGE                                            | 10V - 32V                            |
| RAW LUMENS                                               | 4050                                 |
| BEAM PATTERN                                             | Wide                                 |
| BEAM DISTANCE (50LX)                                     | 7m                                   |
| # HIGH POWER LEDS                                        | 4                                    |
| POWER CONSUMPTION                                        | 25 Watts                             |
| CURRENT DRAW <sup>†</sup>                                | 1.6 Amps                             |
| LED LIFE                                                 | 50,000 Hrs*                          |
| WEIGHT                                                   | 360g                                 |
| SALT SPRAY TEST                                          | ISO 9227 (1000H)                     |
| OPERATING TEMPERATURE                                    | -40oC+90oC                           |
| VIBRATION; RANDOM SWEEP<br>(BS EN 60068-2-64)            | 10HZ > 1000HZ,<br>0.14>20 (M/S²)²/HZ |