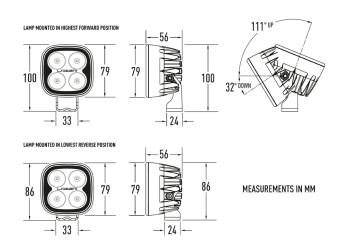

## **UTILITY 25**

Measuring 80mm x 80mm, and capable of operating between 9-32V, the Utility-25 utilises highly efficient 6W LEDs from a world-leader in LED design and manufacture. Like all Lazer products, the colour temperature of the LEDs is carefully selected at 5000 kelvin to maximise sharpness and definition of the area ahead, without causing fatigue or strain which can come from using LEDs with a higher colour range. The vacuum-metallised optics harness the 3,016 raw lumens delivering 78 degree spread (to 10% of peak intensity). The impressive lighting performance is maintained through the high thermal conductivity of the 'Matrix' cooling system which allows the lamp to be run at a higher drive current without compromising the longevity of the LEDs themselves.