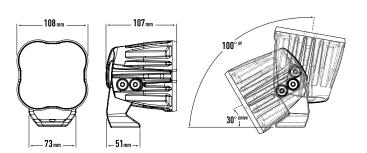

## UTILITY 80 HD

- Marine grade Aluminium lamp body with Die-cast, heavy-duty mounting bracket. (Corrosion resistance)
- A2 Stainless Steel fasteners, delta-sealed for maximum corrosion protection.
- Variable brightness option available
- CAE optimised cooling system with Electronic Thermal Management
- Vacuum-metallised optics for superior light utilisation
- 'Unbreakable' polycarbonate lens with hardcoat
- Over voltage and reverse polarity protected
- Includes male/female Deutsch connectors
- · Comprehensive range of lens covers available
- 5 year warranty
- Made in the UK