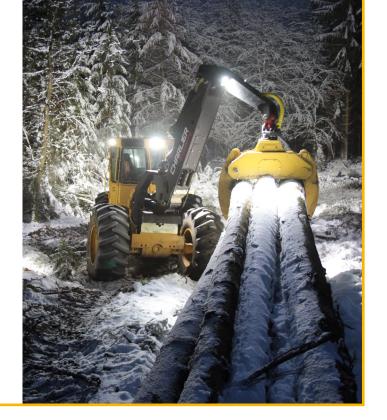

## UTILITY 80 HD

A new addition to the Utility Series product range in 2023, the Utility-80 HD (Heavy-Duty) builds on our reputation for high performance LED work light solutions. The product is specifically designed and engineered for the rigorous demands of industrial applications including: mining, construction, forestry, and agriculture. Comprising 4x premium-bin 20W LEDs, the Utility-80 HD emits 8,940 raw lumens harnessed through the ultra-reflective, vacuum-metallised optics redesigned for this product to give even better distribution of light over a greater area. For customers looking for flexibility and easy control over the intensity of light, a version of the product with a variable brightness function is available, providing the machine operator the option to increase or decrease the lamps brightness at the touch of a button.