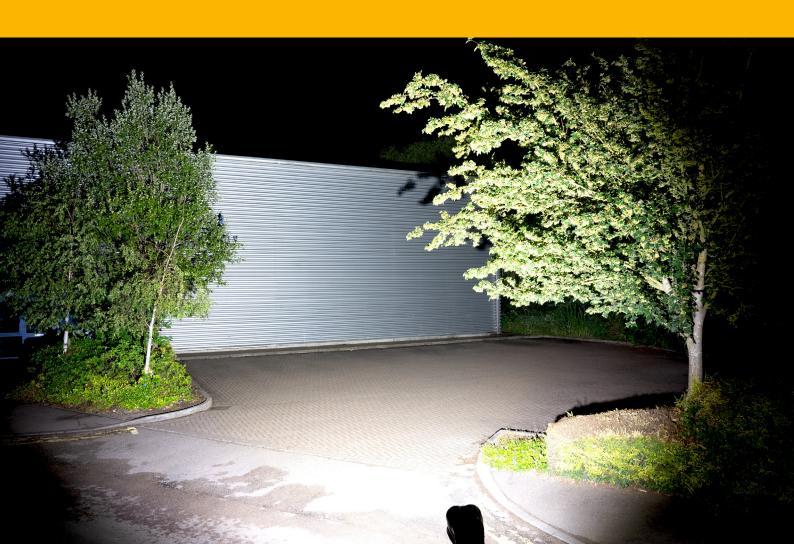

## UTILITY 80 HD

A new addition to the Utility Series product range in 2023, the Utility-80 HD (Heavy-Duty) builds on our reputation for high performance LED work light solutions. The product is specifically designed and engineered for the rigorous demands of industrial applications including: mining, construction, forestry, and agriculture. Comprising 4x premium-bin 20W LEDs, the Utility-80 HD emits 8,940 raw lumens harnessed through the ultra-reflective, vacuum-metallised optics redesigned for this product to give even better distribution of light over a greater area. For customers looking for flexibility and easy control over the intensity of light, a version of the product with a variable brightness function is available, providing the machine operator the option to increase or decrease the lamps brightness at the touch of a button.