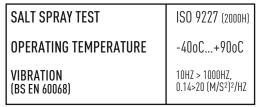

| WORK LAMP              | ECE R10          |
|------------------------|------------------|
| VOLTAGE RANGE          | 10V - 32V        |
| RAW LUMENS             | 8940             |
| BEAM PATTERN           | WIDE             |
| BEAM DISTANCE (50LX)   | 14M <del>†</del> |
| # HIGH POWER LEDS      | 4 LED'S          |
| POWER CONSUMPTION      | 80 WATTS         |
| CURRENT DRAW (@ 14.4V) | 5.6 AMPS         |
| LED LIFE               | 50,000 HRS*      |
| WEIGHT                 | 1.1KG            |

- \* LED Manufacturers Specifications
- † 50 Lux represents HSE guidelines for effective illumination when working outdoors at night.