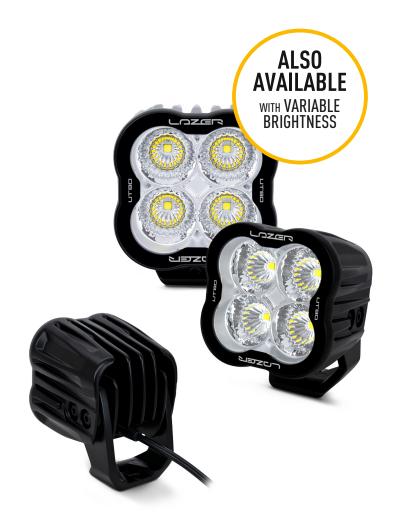

## UTILITY 80 HD

A new addition to the Utility Series product range in 2023, the Utility-80 HD (Heavy-Duty) builds on our reputation for high performance LED work light solutions. The product is specifically designed and engineered for the rigorous demands of industrial applications including: mining, construction, forestry, and agriculture. Comprising 4x premium-bin 20W LEDs, the Utility-80 HD emits 8,940 raw lumens harnessed through the ultra-reflective, vacuum-metallised optics redesigned for this product to give even better distribution of light over a greater area. For customers looking for flexibility and easy control over the intensity of light, a version of the product with a variable brightness function is available, providing the machine operator the option to increase or decrease the lamps brightness at the touch of a button.

## UTILITY 80 HD

- Marine grade Aluminium lamp body with Die-cast, heavy-duty mounting bracket. (Corrosion resistance)
- A2 Stainless Steel fasteners, delta-sealed for maximum corrosion protection.
- Variable brightness option available
- CAE optimised cooling system with Electronic Thermal Management
- Vacuum-metallised optics for superior light utilisation
- 'Unbreakable' polycarbonate lens with hardcoat
- Over voltage and reverse polarity protected
- Includes male/female Deutsch connectors
- · Comprehensive range of lens covers available
- 5 year warranty
- Made in the UK