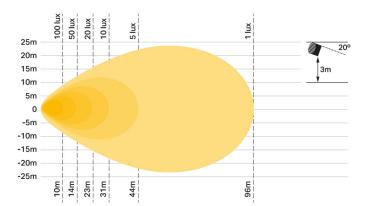

| WORK LAMP              | ECE R10          |
|------------------------|------------------|
| VOLTAGE RANGE          | 10V - 32V        |
| RAW LUMENS             | 8940             |
| BEAM PATTERN           | WIDE             |
| BEAM DISTANCE (50LX)   | 14M <del>†</del> |
| # HIGH POWER LEDS      | 4 LED'S          |
| POWER CONSUMPTION      | 80 WATTS         |
| CURRENT DRAW (@ 14.4V) | 5.6 AMPS         |
| LED LIFE               | 50,000 HRS*      |
| WEIGHT                 | 1.1KG            |

- \* LED Manufacturers Specifications
- † 50 Lux represents HSE guidelines for effective illumination when working outdoors at night.