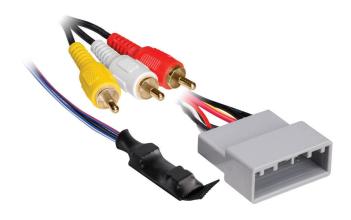

## AXBUCH6V-H24V INTERFACE

#### **INTERFACE FEATURES**

- Retains the factory AUX-IN jack
- Retains the factory backup camera to an aftermarket radio
- Includes the AXCSD-6V 12-volt to 6-volt converter

### **INTERFACE COMPONENTS**

- AXBUCH6V-H24V harness
- AXCSD-6V 12-volt to 6-volt converter