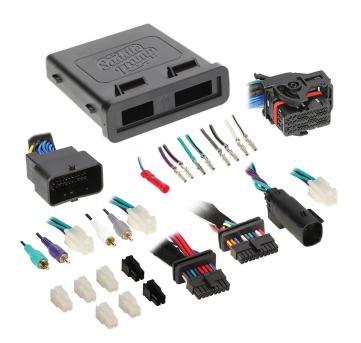

## **KIT FEATURES**

- •Saddle Tramp DSP with radio re-flash capabilities
- Reprograms the OE radio to a flat frequency response curve
- All settings done via the AXXESS DSP XL application
- BC-9715 pre-wired harness included for ease of installation
- •15-band graphic EQ, or 5 band parametric EQ per channel
- Up to 6 channels of programmable output
- Fully adjustable crossover



# Harley-Davidson Street Glide, Electra Glide, Ultra, and Limited Models 2014–UP Road Glide 2015–UP

Visit <u>MetraPowerSports.com</u> for more detailed information about the product and up-to-date vehicle specific applications.

### WHAT'S IN THE BOX

- Saddle Tramp DSP
- BC-9715 Harness
- Instruction Sheet

## **TOOLS REQUIRED**

- Panel removal tool
- Phillips Screwdriver
- Allen wrenches (FLT Models)
- Torx