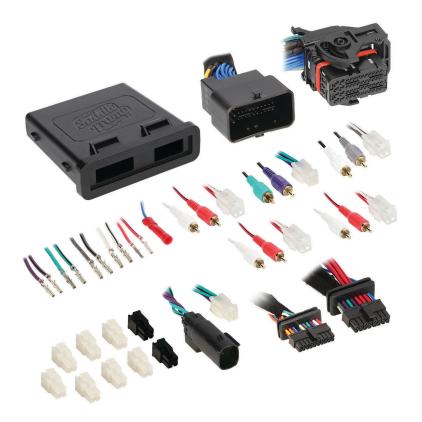

## **KIT COMPONENTS**

- •Saddle Tramp DSP
- •BC-9715 Harness
- Instruction Sheet