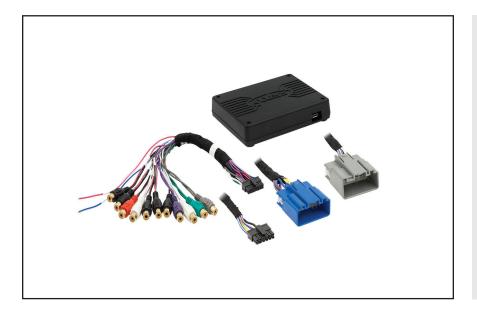

### **INTERFACE COMPONENTS**

- AXDSPX-A2B1 interface
- AXDSPX-A2B1 harness
  - AXDSPX-A2B1 interface harness (male connectors: 12-pin, 16-pin)
- Amplifier bypass harness (female connectors: 16-pin, 16-pin)
- AXBK-1