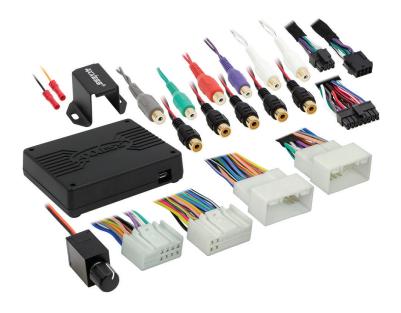

#### INTERFACE COMPONENTS

- AXDSPX-HK1 interface
- AXDSPX-HK1 interface harness
- AXDSPX-HK1 vehicle T-harness
- Bass knob