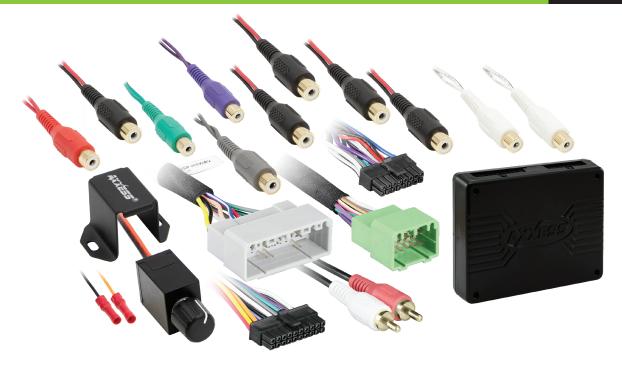

## PRODUCT OVERVIEW

This complete DSP package is designed to retain the OE functionality when upgrading a sound system for select Hyundai/Kia 2011-2016 vehicles with SPDIF amplified systems. Our patented Axxess Digital Signal Processor (AXDSP-X), a vehicle-specific T-harness, data interface and amplifier bypass harness is included. The amplifier does not need to be retained and installation of the AXDSP-X must be done at the amplifier location.

- Plug-n-play harness for DSP
- AXDSP-X included
- Bass knob included
- · Amplifier bypass harness included
- Retains the ability to work with SPDIF digitally amplified systems
- Amplifier does NOT need to be retained
- Wiring will need to be done at the amplifier location