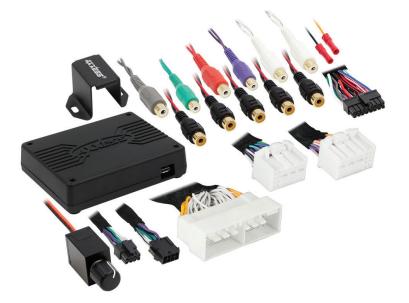

### **INTERFACE COMPONENTS**

- AXDSPX-HK3 interface
- AXDSPX-HK3 interface harness
- AXDSPX-HK3 vehicle T-harness
- Bass knob

# **INTERFACE FEATURES**

- Includes a DSP (Digital Signal Processor)
- 31 Band graphic EQ
- 6 Inputs, 10 individually assignable outputs
- Independent equalization on each of the 10 outputs
- Independent high pass, low pass, and bandpass filters
- Each channel can be delayed independently up to 10ms
- Clipping detection and limiting circuits
- Designed for non-amplified models
- Easy behind the radio installation with prewired harness
- Bass knob included for level control of subwoofer amp
- Settings adjusted via Bluetooth® in a smart device application (tablet or mobile phone), compatible with both Android and Apple devices
- Read, write, and store configurations for future recall
- Password protect feature available in the mobile app
- Micro-B USB updatable