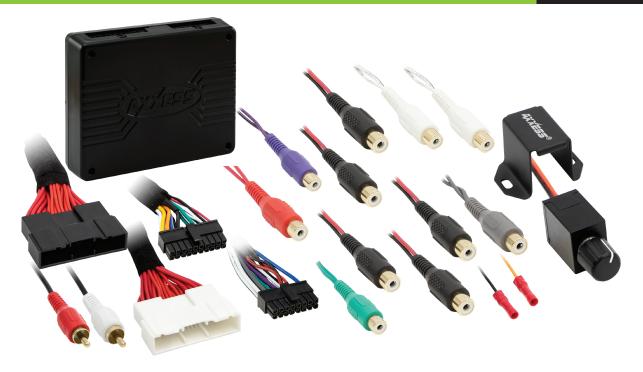

## PRODUCT OVERVIEW

This complete DSP package is designed to retain the OE functionality when upgrading a sound system for select Hyundai/Kia 2017-UP vehicles with SPDIF amplified systems. Our patented Axxess Digital Signal Processor (AXDSP-X), a vehicle-specific T-harness, data interface and amplifier bypass harness is included. The amplifier does not need to be retained and installation of the AXDSP-X must be done at the amplifier location.

- Plug-n-play harness for DSP
- AXDSP-X included
- Bass knob included
- · Amplifier bypass harness included
- Retains the ability to work with SPDIF digitally amplified systems
- Amplifier does NOT need to be retained
- Wiring will need to be done at the amplifier location