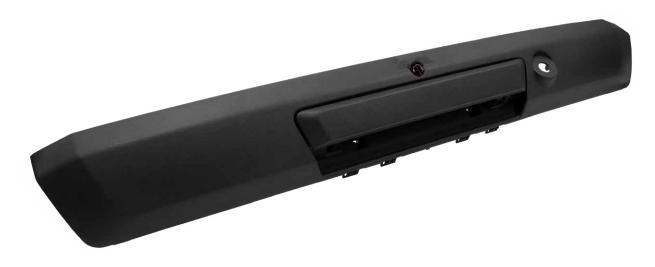

## FORD F-250/F-350/F-450 2017-UP TAILGATE HANDLE CAMERA

REAN

## **TE-FDHDH** FORD F-250/F-350/F-450 2017-UP TAILGATE HANDLE CAMERA

## **PRODUCT OVERVIEW**

Add an unobtrusive, rearview backup camera that matches the OEM tailgate with iBEAM's factory replacement tailgate handle camera. The TE-FDHDH provides a wide field of view with defeatable parking lines to allow the driver to maneuver their vehicle with confidence. A 1/4 inch CMOS camera sensor with 400 TV lines provides a sharp, clear picture during the day or night with 0.1 LUX night vision. A 26 foot extension cable is included.