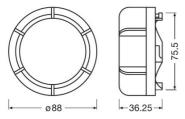

## **Dimensions & weight**

| Diameter       | 92.0 mm |
|----------------|---------|
| Product weight | 53.50 g |