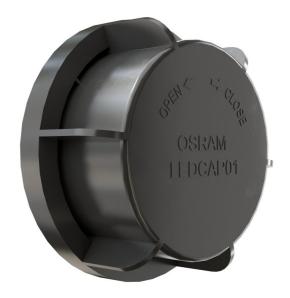

# LEDriving CAP LEDCAP01

LEDriving CAP are designed to enable the installation of the H7-LED to have an accurate fit and to protect the headlight system. These products are a replacement of the original cap to offer a qualitative system component for the legal usage.

## **Product information**

| Order reference                             | LEDCAP01                      |  |
|---------------------------------------------|-------------------------------|--|
| Application (Category and Product specific) | Accessories for LED retrofits |  |