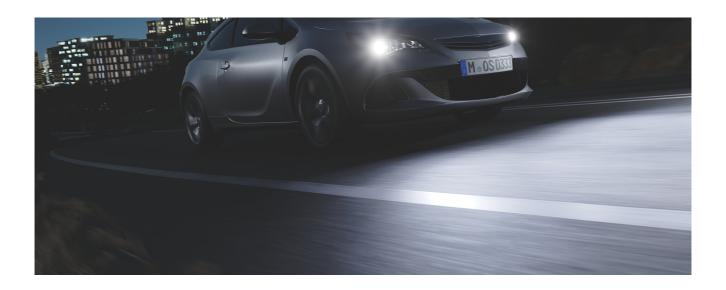

# LEDriving CAP LEDCAP01

LEDriving CAP are designed to enable the installation of the H7-LED to have an accurate fit and to protect the headlight system. These products are a replacement of the original cap to offer a qualitative system component for the legal usage.