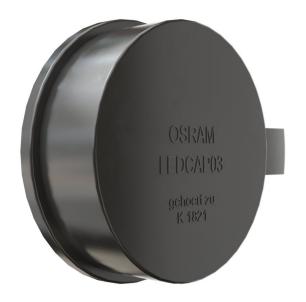

# LEDriving CAP LEDCAP03

LEDriving CAP are designed to enable the installation of the H7-LED to have an accurate fit and to protect the headlight system. These products are a replacement of the original cap to offer a qualitative system component for the legal usage.

## **Dimensions & weight**

| Diameter       | 87.0 mm |
|----------------|---------|
| Product weight | 42.00 g |