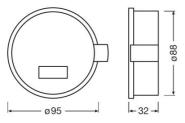

## **Dimensions & weight**

| Diameter       | 87.0 mm |
|----------------|---------|
| Product weight | 42.00 g |