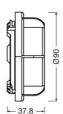

## **Dimensions & weight**

| Diameter       | 90.0 mm |
|----------------|---------|
| Product weight | 31.00 g |