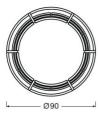

## **Dimensions & weight**

| Diameter       | 90.0 mm |
|----------------|---------|
| Product weight | 31.00 g |