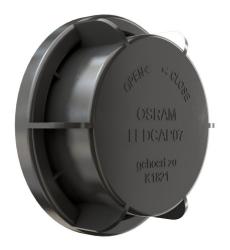

# LEDriving CAP LEDCAP07

LEDriving CAP are designed to enable the installation of the H7-LED to have an accurate fit and to protect the headlight system. These products are a replacement of the original cap to offer a qualitative system component for the legal usage.

### **Product information**

| Order reference                             | LEDCAP07                      |  |
|---------------------------------------------|-------------------------------|--|
| Application (Category and Product specific) | Accessories for LED retrofits |  |