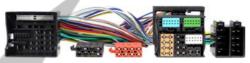

## **ZDAPVW1**

1x ZDA4.6

1x SOT Cable

1x ZDAISOT

2x Release keys

2. Locate the factory stereo

4. Pull out the stereo

1x SOT Cable

5. Unplug the quadlock connector

6. Connect the SOT cable

7. Connect the SOT to the stereo

8. Connect ZDAISOT to SOT cable

9. Open the side of the glove box