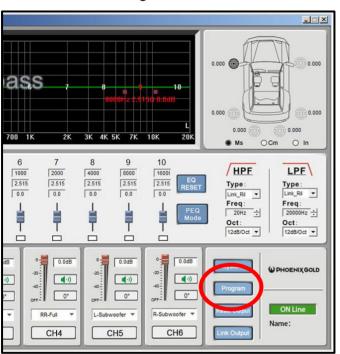

f the glove box



10. Pull ZDAISOT out



11. Pull up the side panel



12. Pull out plastic panel



13. Pull panel towards you



14. Route the cable behind the panels



15. Pull up the carpet



16. Route the cable under the carpet



#### **Tools required:**





1x ZDA4.6

1x Computer

#### 17. Install the ZDA4.6



18. Physical install is now complete



19. Go to phoenixgold-eu.com/downloads/ and download the ZDA4.6 software and your Phoenix Gold sound curve



### **Software Installation 1**

#### **Tools required:**



1x Computer

20. Press "Program"



21. Press "Load PC Presets File"



22. Go to your saved location and choose your Phoenix Gold sound curve, then click "Open"



## **Software Installation 2**

#### **Tools required:**



1x Computer

#### 23. Press "Program"



#### 24. Press "Save As Machine Preset"



25. Press "Save"



## **Software Installation 3**

#### **Tools required:**



1x Computer

26. Press "OK". The sound curve is now installed and saved to the ZDA4.6.



# On Behalf of the Phoenix Gold team, Thank you for choosing us!

Your installation is complete and we hope that your new upgraded system will bring you joy and happiness for many years to come when listening to your favorite music. As always, our goal is bringing you The Gold Standard in Sound.