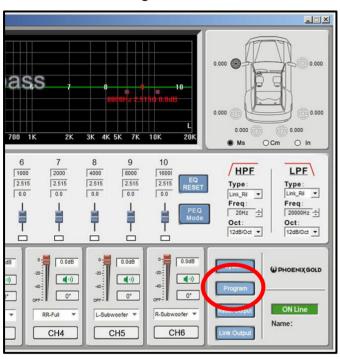

. Locate the factory stereo



4. Pull out the stereo





1x SOT Cable



5. Unplug the quadlock connector



6. Connect the SOT cable



7. Connect the SOT to the stereo



8. Connect ZDAISOT to SOT cable





9. Open the side of the glove box



10. Pull ZDAISOT out



11. Pull up the side panel



12. Pull out plastic panel



13. Pull panel towards you



14. Route the cable behind the panels



15. Pull up the carpet



16. Route the cable under the carpet



#### **Tools required:**





1x ZDA4.6

1x Computer

#### 17. Install the ZDA4.6



18. Physical install is now complete



19. Go to phoenixgold-eu.com/downloads/ and download the ZDA4.6 software and your Phoenix Gold sound curve



### **Software Installation 1**

#### **Tools required:**



1x Computer

20. Press "Program"



21. Press "Load PC Presets File"



22. Go to your saved location and choose your Phoenix Gold sound curve, then click "Open"



## **Software Installation 2**

#### **Tools required:**



1x Computer

#### 23. Press "Program"



#### 24. Press "Save As Machine Preset"



25. Press "Save"



## **Software Installation 3**

#### **Tools required:**



1x Computer

26. Press "OK". The sound curve is now installed and saved to the ZDA4.6.



# On Behalf of the Phoenix Gold team, Thank you for choosing us!

Your installation is complete and we hope that your new upgraded system will bring you joy and happiness for many years to come when listening to your favorite music. As always, our goal is bringing you The Gold Standard in Sound.