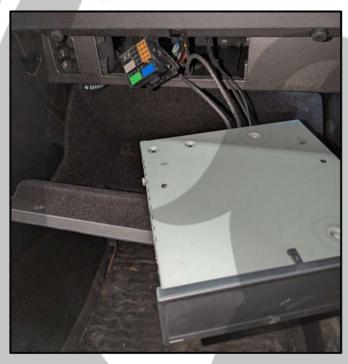

10. Pull ZDAISOT out

11. Pull up the side panel

12. Pull out plastic panel

13. Pull panel towards you

14. Route the cable behind the panels

15. Pull up the carpet

16. Route the cable under the carpet