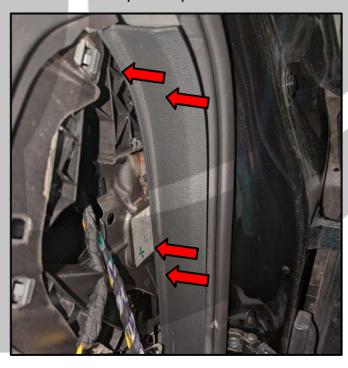

10. Pull ZDAISOT out

11. Pull up the side panel

12. Pull out plastic panel

13. Pull panel towards you

14. Route the cable behind the panels

15. Pull up the carpet

16. Route the cable under the carpet