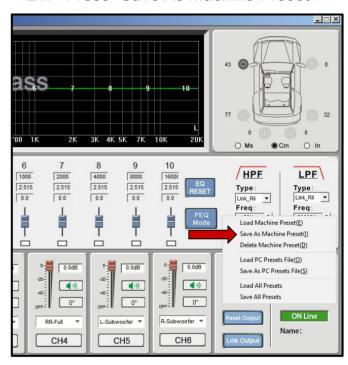

11. Pull up the side panel



12. Pull out plastic panel



13. Pull panel towards you



14. Route the cable behind the panels



15. Pull up the carpet



16. Route the cable under the carpet



#### **Tools required:**





1x ZDA4.6

1x Computer

#### 17. Install the ZDA4.6



18. Physical install is now complete



19. Go to phoenixgold-eu.com/downloads/ and download the ZDA4.6 software and your Phoenix Gold sound curve



### **Software Installation 1**

#### **Tools required:**



1x Computer

20. Press "Program"



21. Press "Load PC Presets File"



22. Go to your saved location and choose your Phoenix Gold sound curve, then click "Open"



## **Software Installation 2**

#### **Tools required:**



1x Computer

#### 23. Press "Program"



#### 24. Press "Save As Machine Preset"



25. Press "Save"



## **Software Installation 3**

#### **Tools required:**



1x Computer

26. Press "OK". The sound curve is now installed and saved to the ZDA4.6.



# On Behalf of the Phoenix Gold team, Thank you for choosing us!

Your installation is complete and we hope that your new upgraded system will bring you joy and happiness for many years to come when listening to your favorite music. As always, our goal is bringing you The Gold Standard in Sound.