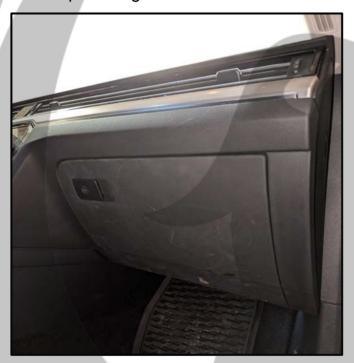

#### **Vehicle used for installation:\***

Volkswagen Passat 2020 (B8)
Standard Stereo

\*Some differences may occur between different car and year models.

**Plastic Pry Tool** 

1. Open the glove box

3. Insert the release keys