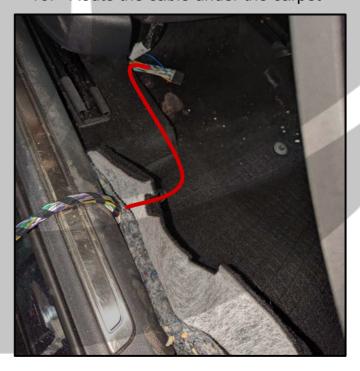

10. Pull ZDAISOT out

11. Pull up the side panel

12. Pull out plastic panel

13. Pull panel towards you

14. Route the cable behind the panels

15. Pull up the carpet

16. Route the cable under the carpet