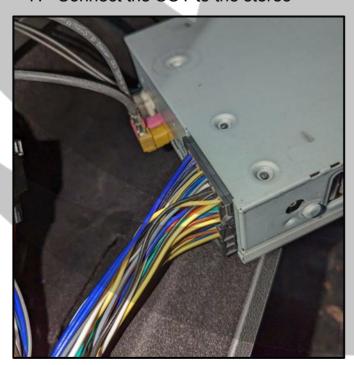

2. Locate the factory stereo

4. Pull out the stereo

1x SOT Cable

5. Unplug the quadlock connector

6. Connect the SOT cable

7. Connect the SOT to the stereo

8. Connect ZDAISOT to SOT cable

9. Open the side of the glove box