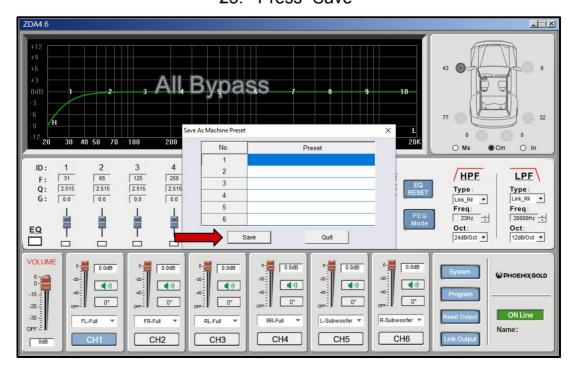

panel



12. Pull out plastic panel



13. Pull panel towards you



14. Route the cable behind the panels



15. Pull up the carpet



16. Route the cable under the carpet



#### **Tools required:**





1x ZDA4.6

1x Computer

#### 17. Install the ZDA4.6



18. Physical install is now complete



19. Go to phoenixgold-eu.com/downloads/ and download the ZDA4.6 software and your Phoenix Gold sound curve



### **Software Installation 1**

#### **Tools required:**



1x Computer

20. Press "Program"



21. Press "Load PC Presets File"



22. Go to your saved location and choose your Phoenix Gold sound curve, then click "Open"



## **Software Installation 2**

#### **Tools required:**



1x Computer

#### 23. Press "Program"



#### 24. Press "Save As Machine Preset"



25. Press "Save"



## **Software Installation 3**

#### **Tools required:**



1x Computer

26. Press "OK". The sound curve is now installed and saved to the ZDA4.6.



# On Behalf of the Phoenix Gold team, Thank you for choosing us!

Your installation is complete and we hope that your new upgraded system will bring you joy and happiness for many years to come when listening to your favorite music. As always, our goal is bringing you The Gold Standard in Sound.