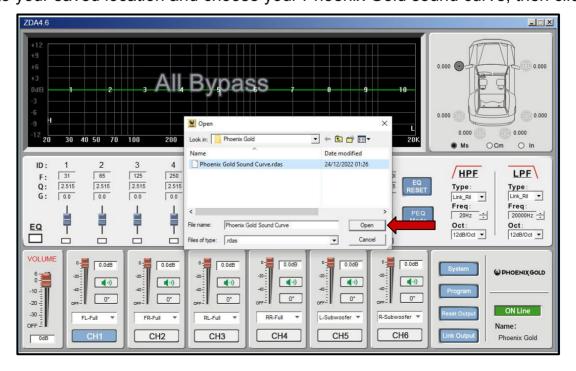

#### **Tools required:**

1x Computer

20. Press "Program"

21. Press "Load PC Presets File"

22. Go to your saved location and choose your Phoenix Gold sound curve, then click "Open"