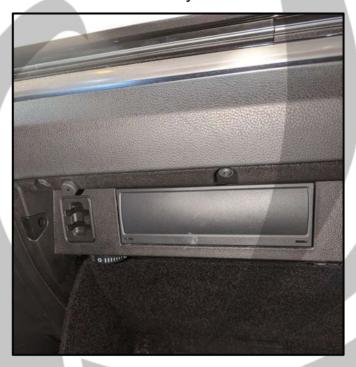

#### **Vehicle used for installation:\***

Volkswagen Passat 2020 (B8)
Standard Stereo

\*Some differences may occur between different car and year models.

**Plastic Pry Tool** 

1. Open the glove box

3. Insert the release keys

2. Locate the factory stereo

4. Pull out the stereo

1x SOT Cable

5. Unplug the quadlock connector

6. Connect the SOT cable

7. Connect the SOT to the stereo

8. Connect ZDAISOT to SOT cable

9. Open the side of the glove box