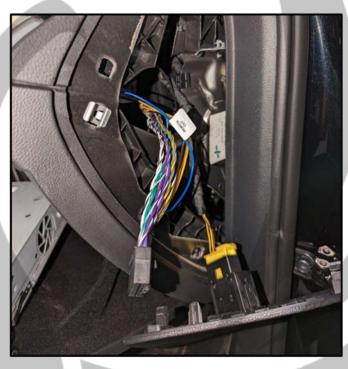

2. Locate the factory stereo

4. Pull out the stereo

1x SOT Cable

5. Unplug the quadlock connector

6. Connect the SOT cable

7. Connect the SOT to the stereo

8. Connect ZDAISOT to SOT cable

9. Open the side of the glove box

10. Pull ZDAISOT out

11. Pull up the side panel

12. Pull out plastic panel

13. Pull panel towards you

14. Route the cable behind the panels

15. Pull up the carpet

16. Route the cable under the carpet