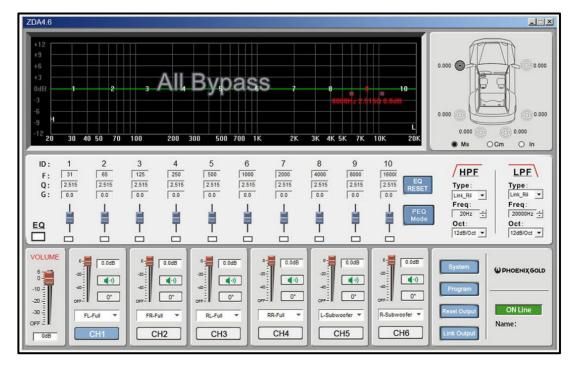

### **Software Installation 1**

#### **Tools required:**

1x Computer

20. Press "Program"

21. Press "Load PC Presets File"

22. Go to your saved location and choose your Phoenix Gold sound curve, then click "Open"