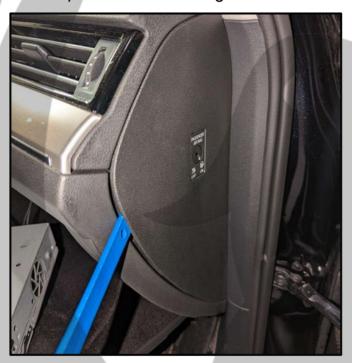

#### **Vehicle used for installation:\***

Volkswagen Passat 2020 (B8)
Standard Stereo

\*Some differences may occur between different car and year models.

**Plastic Pry Tool** 

1. Open the glove box

3. Insert the release keys