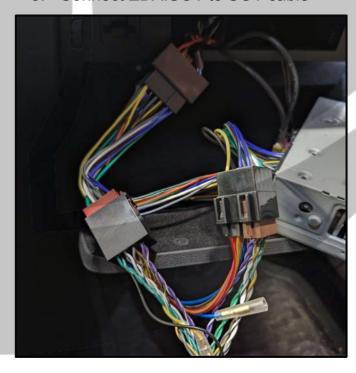

2. Locate the factory stereo

4. Pull out the stereo

1x SOT Cable

5. Unplug the quadlock connector

6. Connect the SOT cable

7. Connect the SOT to the stereo

8. Connect ZDAISOT to SOT cable

9. Open the side of the glove box