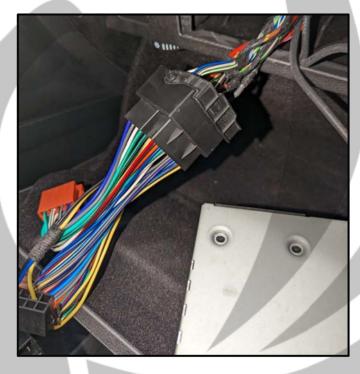

2. Locate the factory stereo

4. Pull out the stereo

1x SOT Cable

5. Unplug the quadlock connector

6. Connect the SOT cable

7. Connect the SOT to the stereo

8. Connect ZDAISOT to SOT cable

9. Open the side of the glove box

10. Pull ZDAISOT out

11. Pull up the side panel

12. Pull out plastic panel

13. Pull panel towards you

14. Route the cable behind the panels

15. Pull up the carpet

16. Route the cable under the carpet