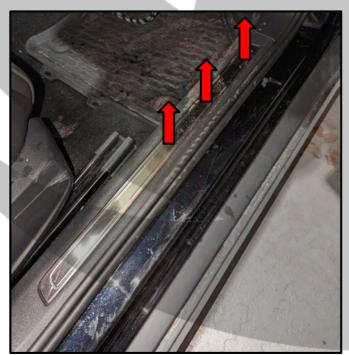

10. Pull ZDAISOT out

11. Pull up the side panel

12. Pull out plastic panel

13. Pull panel towards you

14. Route the cable behind the panels

15. Pull up the carpet

16. Route the cable under the carpet