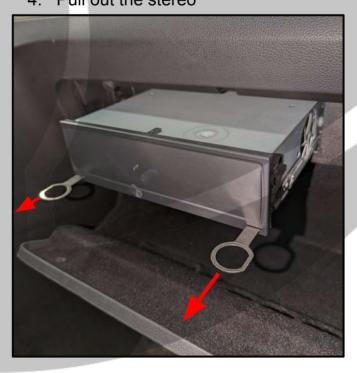

2. Locate the factory stereo

4. Pull out the stereo

1x SOT Cable

5. Unplug the quadlock connector

6. Connect the SOT cable

7. Connect the SOT to the stereo

8. Connect ZDAISOT to SOT cable

9. Open the side of the glove box