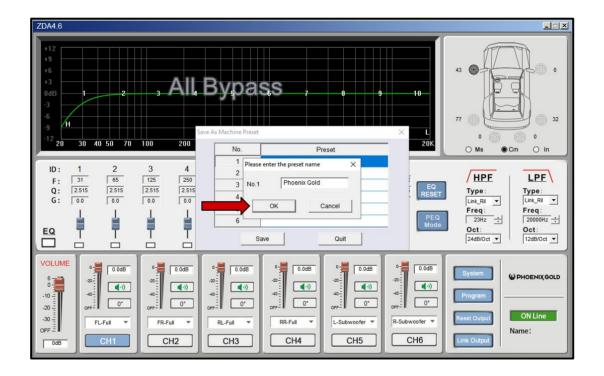

#### **Tools required:**

1x Computer

26. Press "OK". The sound curve is now installed and saved to the ZDA4.6.