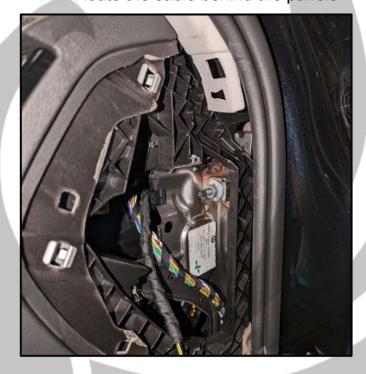

10. Pull ZDAISOT out

11. Pull up the side panel

12. Pull out plastic panel

13. Pull panel towards you

14. Route the cable behind the panels

15. Pull up the carpet

16. Route the cable under the carpet