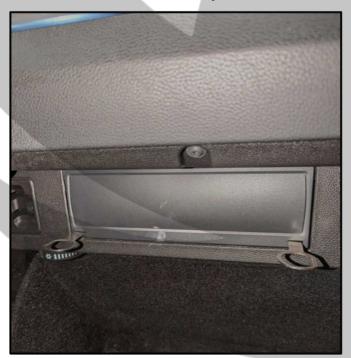

2. Locate the factory stereo

4. Pull out the stereo

1x SOT Cable

5. Unplug the quadlock connector

6. Connect the SOT cable

7. Connect the SOT to the stereo

8. Connect ZDAISOT to SOT cable

9. Open the side of the glove box

10. Pull ZDAISOT out

11. Pull up the side panel

12. Pull out plastic panel

13. Pull panel towards you

14. Route the cable behind the panels

15. Pull up the carpet

16. Route the cable under the carpet