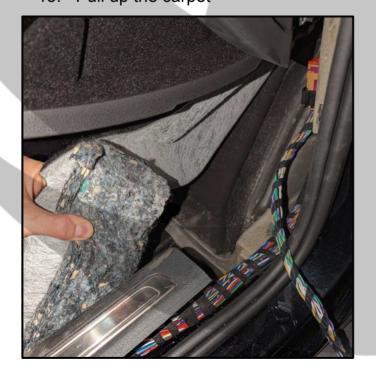

10. Pull ZDAISOT out

11. Pull up the side panel

12. Pull out plastic panel

13. Pull panel towards you

14. Route the cable behind the panels

15. Pull up the carpet

16. Route the cable under the carpet