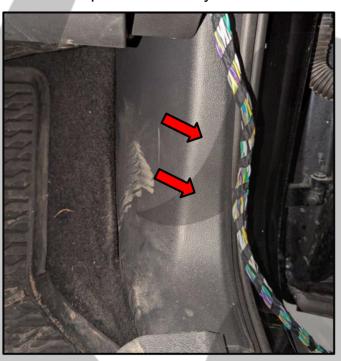

10. Pull ZDAISOT out

11. Pull up the side panel

12. Pull out plastic panel

13. Pull panel towards you

14. Route the cable behind the panels

15. Pull up the carpet

16. Route the cable under the carpet