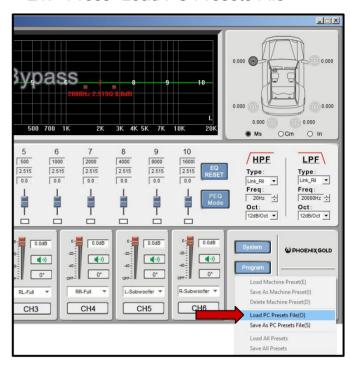

#### **Tools required:**

1x Computer

20. Press "Program"

21. Press "Load PC Presets File"

22. Go to your saved location and choose your Phoenix Gold sound curve, then click "Open"