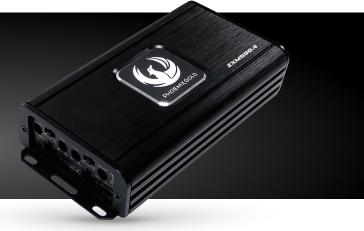

## ZXM500.4 - 4channel MINI Amplifier

Our R&D team has been working long and hard to release the ZXM series amplifiers into the world market. These amplifiers are made to be as small as possible without compromising sound quality, power and functions. ZXM5004 is a 4 channel amplifier with total power 500W RMS. This equals to 4x80W RMS in 4 Ohm but the amplifier is stable into 2Ohm and then delivers 4x125W RMS. The 4channels can also be bridged into 2x250W RMS in 4Ohm. The amplifier comes with adjustable HP/ LP filters and also a switch to use 2ch input or 4h input low or high level. A lot work has gone into making these amps with low EMI emissions to not interfere in advanced electronics or FM signal.

## **Technical**

HP / LP Filters 43-400Hz
20hm Stable
Low-level input
High-level input on RCA cut-able RCA input included
Bridgeable 2x250W RMS!
Autostart on high-level or remote input
Limited power on ISO - More power with extra power cable
1M maximum cable with ISO cable 4 Ohm Load only (25A MAX)
Full power 48A Load 20hm load or 40hm Bridge
4-layer PCB
Low EMI with special circuit board design