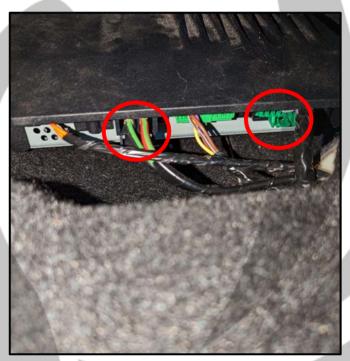

### **Tools required:**

1. OEM amp under passenger seat

3. Connectors disconnected

2. Disconnect the two connectors

4. Bring out the ZXM500.1 amplifier