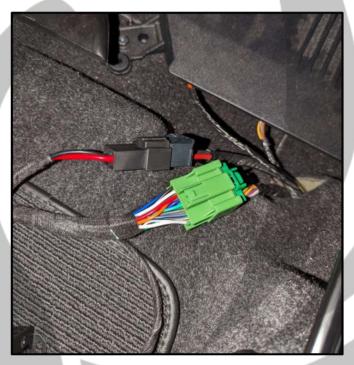

### **Tools required:**

1. OEM amp under passenger seat

3. Connectors disconnected

2. Disconnect the two connectors

4. Bring out the ZXM500.1 amplifier

### **Tools required:**

5. Connect SOT to ZXM500.1

7. Mount the ZXM500.1 amplifier

6. Connect the SOT cable

8. Install is now complete