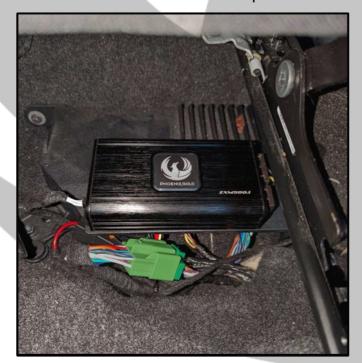

## **ZXMSV1 Installation 1**

### **Tools required:**

1. OEM amp under passenger seat

3. Connectors disconnected

2. Disconnect the two connectors

4. Bring out the ZXM500.1 amplifier

### **Tools required:**

5. Connect SOT to ZXM500.1

7. Mount the ZXM500.1 amplifier

6. Connect the SOT cable

8. Install is now complete