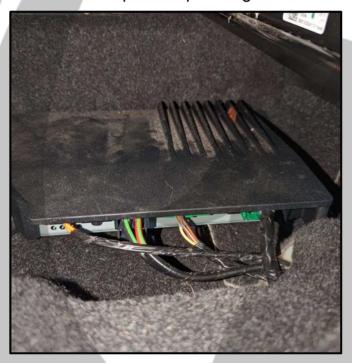

### **Tools required:**

1. OEM amp under passenger seat

3. Connectors disconnected

2. Disconnect the two connectors

4. Bring out the ZXM500.1 amplifier