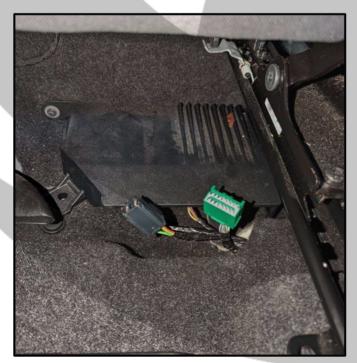

### **Tools required:**

1. OEM amp under passenger seat

3. Connectors disconnected

2. Disconnect the two connectors

4. Bring out the ZXM500.1 amplifier