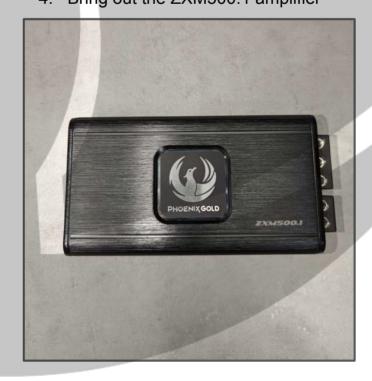

### **Tools required:**

1. OEM amp under passenger seat

3. Connectors disconnected

2. Disconnect the two connectors

4. Bring out the ZXM500.1 amplifier