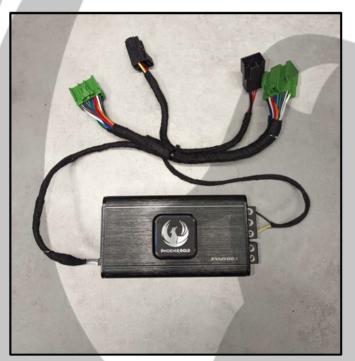

### **Tools required:**

5. Connect SOT to ZXM500.1

7. Mount the ZXM500.1 amplifier

6. Connect the SOT cable

8. Install is now complete