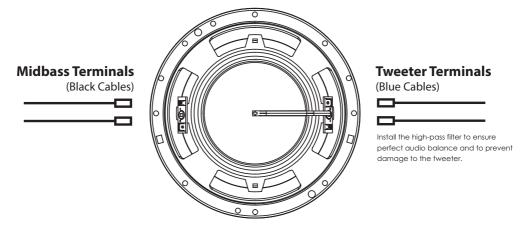

## Installation

Make sure the speaker is firmly fixed in your vehicle. Check before drilling or cutting holes. DO NOT work near fuel tanks, fuel lines hydraulic lines or electrical wiring.

Make sure that the tweeter filter is correctly installed to the speaker to ensure that the tweeter is not damaged. Always ensure that the speaker and cables are securely attached and installed in such a way that no cables can be pinched or damaged. Phoenix Gold accepts no responsibility for damage or injury in relation to inappropriate installation of this product.

## Filter Usage

Install the high-pass filter to ensure perfect audio balance and to prevent damage to the tweeter.

In case of active installation, to ensure optimal sound quality, adjust the high-pass tweeter filter before listening to the speaker.