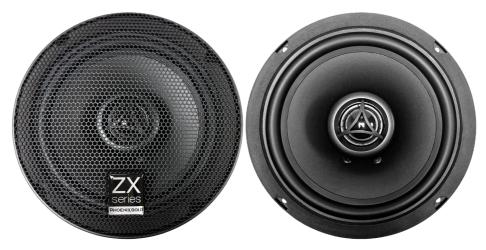

6.5"/165MM 2-WAY COAXIAL SPEAKERS

Model: **ZX65CX** 

## Includes high-pass filter 160W PEAK 80W RMS

- Sensitivity 89dB (1W/1m)
- 1" (25mm) Soft dome tweeter
- 1" (25mm) Voice coil

- Polypropylene cone with rubber surround
- 4300Hz High-pass filter (12dB/Oct) for the tweeter
- Mounting diameter: 145mm
- Mounting depth: 64mm
- Speaker grills included

# **ZX65CX** - 6.5"/165mm 2-Way Coaxial Speakers

| SPECIFICATION               | ZX65CX                                     |
|-----------------------------|--------------------------------------------|
| Speaker Type:               | 2-Way Coaxial Speaker                      |
| Speaker Size:               | Midbass: 6.5" (165mm) / Tweeter: 1" (25mm) |
| Impedance:                  | 4Ω                                         |
| Frequency Response:         | 60Hz – 20kHz                               |
| Power Handling (RMS):       | 80W                                        |
| Power Handling (MAX):       | 160W                                       |
| Sensitivity:                | 89dB (1W/1m)                               |
| Voice Coil Diameter:        | 1" (25mm)                                  |
| High-Pass Filter (Tweeter): | 4300Hz (12dB/Oct)                          |
| Outer Diameter:             | 165mm                                      |
| Mounting Diameter:          | 145mm                                      |
| Mounting Depth:             | 64mm                                       |
| Speaker Grills:             | Included                                   |